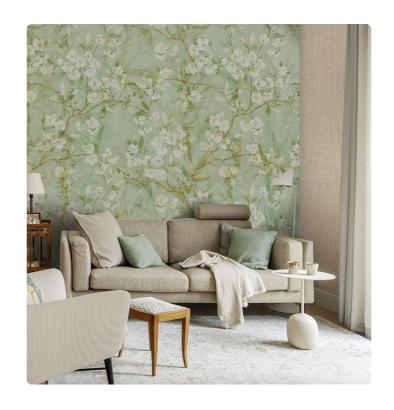

### Description

The JV201 Murals Decor collection by Jannelli&Volpi offers a wide choice of decorative panels to furnish and give the environment a unique atmosphere and a personalized style. True artistic jewels that immerse the environment in an era of history, in a place in the world, in a harmonious variety of colors and styles. Each panel creates a unique atmosphere, sometimes fairy-tale and dreamy, sometimes abstract or real, revealing, sheet after sheet, a mood, a style, a way of living that is personal and distinctive. Knowing how to balance presence and balance with the use of patterns to add strength and character, elegance and style to the environment: this is the secret of the JV201 Murals Decor collection. All this with a new partitioning system, which represents a cornerstone of the collection. Each sheet that makes up the panel can be sold individually or in a continuous sequence, facilitating choice and supply. A broad and refined scenario composed of 21 subjects each interpreted in several color variants for a total of 84 items on vinyl support in which to find the right harmony between furnishings and decorative wall in private and collective environments. Each panel is made up of its own number of sheets in a height of 300 cm, is horizontally repeatable, washable, lightresistant, and ready for application. With the awareness that flexibility and efficiency, but also simplicity of choice and control of waste, are fundamental for designing environments, the new partitioning system designed by Jannelli&Volpi represents a further step forward in meeting the needs of customization for comfortable, elegant, and unique domestic and collective environments.