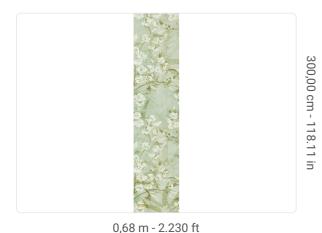

# Technical specifications

SKU
Width
Length
Composition
Sold by
Match
Vertical repeat
Fire rating
Strippability
Paste

0,68 m - 2.230 ft
3,00 m - 9.84 ft
VINYL
PANEL - CM 68 L X 300 H
NO REPETITION
300,00 cm - 118.11 in
B-S2,D0
STRIPPABLE
PASTE THE WALL