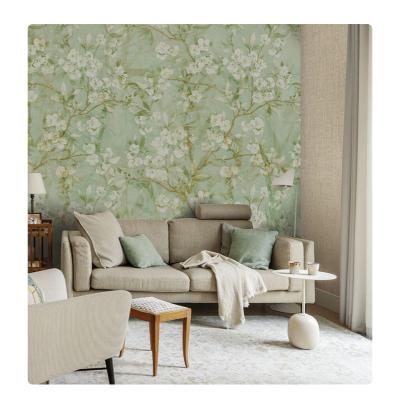

## MOMO\_GREEN

Collection JV 201 MURALS DECOR

## Description

The JV201 Murals Decor collection by Jannelli&Volpi offers a wide choice of decorative panels to furnish and give the environment a unique atmosphere and a personalized style. True artistic jewels that immerse the environment in an era of history, in a place in the world, in a harmonious variety of colors and styles. Each panel creates a unique atmosphere, sometimes fairy-tale and dreamy, sometimes abstract or real, revealing, sheet after sheet, a mood, a style, a way of living that is personal and distinctive. Knowing how to balance presence and balance with the use of patterns to add strength and character, elegance and style to the environment: this is the secret of the JV201 Murals Decor collection. All this with a new partitioning system, which represents a cornerstone of the collection. Each sheet that makes up the panel can be sold individually or in a continuous sequence, facilitating choice and supply. A broad and refined scenario composed of 21 subjects each interpreted in several color variants for a total of 84 items on vinyl support in which to find the right harmony between furnishings and decorative wall in private and collective environments. Each panel is made up of its own number of sheets in a height of 300 cm, is horizontally repeatable, washable, lightresistant, and ready for application. With the awareness that flexibility and efficiency, but also simplicity of choice and control of waste, are fundamental for designing environments, the new partitioning system designed by Jannelli&Volpi represents a further step forward in meeting the needs of customization for comfortable, elegant, and unique domestic and collective environments.