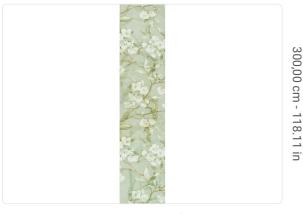

## Technical specifications

SKU
Width
Length
Composition
Sold by
Match
Vertical repeat
Fire rating
Strippability
Paste

40195 0,68 m - 2.230 ft 3,00 m - 9.84 ft

VINYL

PANEL - CM 68 L X 300 H

NO REPETITION 300,00 cm - 118.11 in