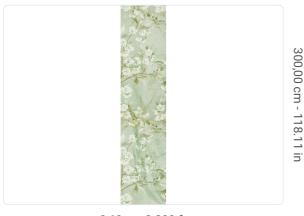

## 0,68 m - 2.230 ft

(Je

## Technical specifications

SKU
Width
Length
Composition
Sold by
Match
Vertical repeat
Fire rating
Strippability
Paste

40196 0,68 m - 2.230 ft 3,00 m - 9.84 ft

VINYL

PANEL - CM 68 L X 300 H

NO REPETITION 300,00 cm - 118.11 in