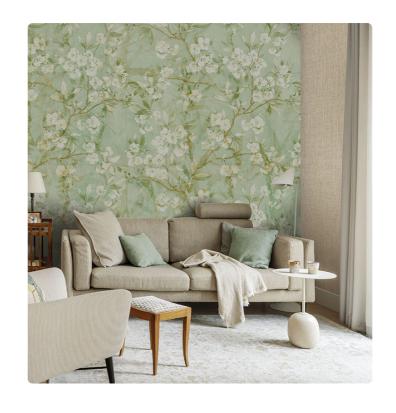

#### Description

The JV201 Murals Decor collection by Jannelli&Volpi offers a wide choice of decorative panels to furnish and give the environment a unique atmosphere and a personalized style. True artistic jewels that immerse the environment in an era of history, in a place in the world, in a harmonious variety of colors and styles. Each panel creates a unique atmosphere, sometimes fairy-tale and dreamy, sometimes abstract or real, revealing, sheet after sheet, a mood, a style, a way of living that is personal and distinctive. Knowing how to balance presence and balance with the use of patterns to add strength and character, elegance and style to the environment: this is the secret of the JV201 Murals Decor collection. All this with a new partitioning system, which represents a cornerstone of the collection. Each sheet that makes up the panel can be sold individually or in a continuous sequence, facilitating choice and supply. A broad and refined scenario composed of 21 subjects each interpreted in several color variants for a total of 84 items on vinyl support in which to find the right harmony between furnishings and decorative wall in private and collective environments. Each panel is made up of its own number of sheets in a height of 300 cm, is horizontally repeatable, washable, lightresistant, and ready for application. With the awareness that flexibility and efficiency, but also simplicity of choice and control of waste, are fundamental for designing environments, the new partitioning system designed by Jannelli&Volpi represents a further step forward in meeting the needs of customization for comfortable, elegant, and unique domestic and collective environments.