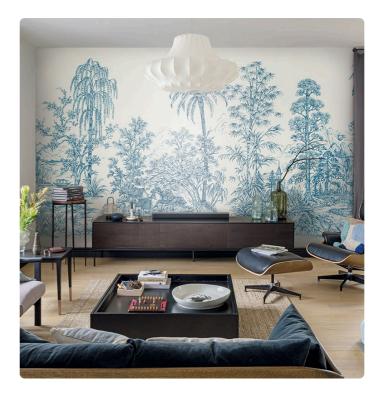

## Description

The JV201 Murals Decor collection by Jannelli&Volpi offers a wide choice of decorative panels to furnish and give the environment a unique atmosphere and a personalized style. True artistic jewels that immerse the environment in an era of history, in a place in the world, in a harmonious variety of colors and styles. Each panel creates a unique atmosphere, sometimes fairy-tale and dreamy, sometimes abstract or real, revealing, sheet after sheet, a mood, a style, a way of living that is personal and distinctive. Knowing how to balance presence and balance with the use of patterns to add strength and character, elegance and style to the environment: this is the secret of the JV201 Murals Decor collection. All this with a new partitioning system, which represents a cornerstone of the collection. Each sheet that makes up the panel can be sold individually or in a continuous sequence, facilitating choice and supply. A broad and refined scenario composed of 21 subjects each interpreted in several color variants for a total of 84 items on vinyl support in which to find the right harmony between furnishings and decorative wall in private and collective environments. Each panel is made up of its own number of sheets in a height of 300 cm, is horizontally repeatable, washable, lightresistant, and ready for application. With the awareness that flexibility and efficiency, but also simplicity of choice and control of waste, are fundamental for designing environments, the new partitioning system designed by Jannelli&Volpi represents a further step forward in meeting the needs of customization for comfortable, elegant, and unique domestic and collective environments.