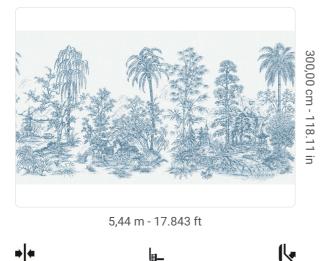

## Technical specifications

SKU Width Length Composition Sold by Repeat Match Vertical repeat Fire rating Strippability Paste

## 40200 5,44 m - 17.843 ft 3,00 m - 9.84 ft VINYL PANEL - CM 544 L X 300 H 300,00 cm - 118.11 in REPEATABLE 300,00 cm - 118.11 in B-S2,D0 STRIPPABLE PASTE THE WALL

Colors (9)