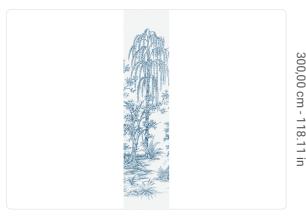

0,68 m - 2.230 ft

,

Colors (9)

## Technical specifications

SKU
Width
Length
Composition
Sold by
Match
Vertical repeat
Fire rating

Fire rating
Strippability
Paste

40202

0,68 m - 2.230 ft 3,00 m - 9.84 ft

VINYL

PANEL - CM 68 L X 300 H

NO REPETITION 300,00 cm - 118.11 in