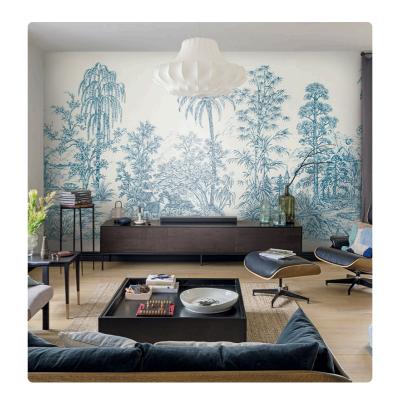

## MANDALAY\_WHITE BLUE

Collection JV 201 MURALS DECOR

## Description

The JV201 Murals Decor collection by Jannelli&Volpi offers a wide choice of decorative panels to furnish and give the environment a unique atmosphere and a personalized style. True artistic jewels that immerse the environment in an era of history, in a place in the world, in a harmonious variety of colors and styles. Each panel creates a unique atmosphere, sometimes fairy-tale and dreamy, sometimes abstract or real, revealing, sheet after sheet, a mood, a style, a way of living that is personal and distinctive. Knowing how to balance presence and balance with the use of patterns to add strength and character, elegance and style to the environment: this is the secret of the JV201 Murals Decor collection. All this with a new partitioning system, which represents a cornerstone of the collection. Each sheet that makes up the panel can be sold individually or in a continuous sequence, facilitating choice and supply. A broad and refined scenario composed of 21 subjects each interpreted in several color variants for a total of 84 items on vinyl support in which to find the right harmony between furnishings and decorative wall in private and collective environments. Each panel is made up of its own number of sheets in a height of 300 cm, is horizontally repeatable, washable, lightresistant, and ready for application. With the awareness that flexibility and efficiency, but also simplicity of choice and control of waste, are fundamental for designing environments, the new partitioning system designed by Jannelli&Volpi represents a further step forward in meeting the needs of customization for comfortable, elegant, and unique domestic and collective environments.