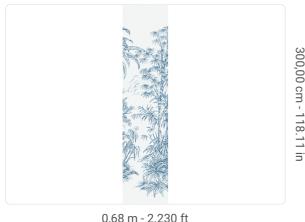

## Technical specifications

Strippability

Paste

SKU 40205 Width 0,68 m - 2.230 ft Length 3,00 m - 9.84 ft Composition VINYI PANEL - CM 68 L X 300 H Sold by Match

NO REPETITION 300,00 cm - 118.11 in Vertical repeat Fire rating