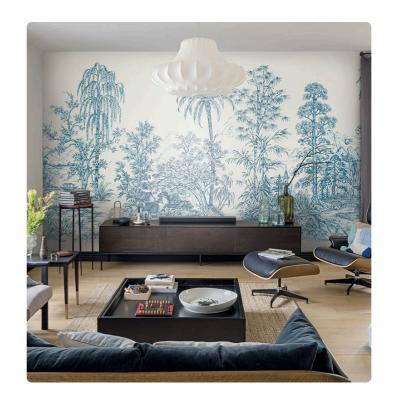

## MANDALAY\_WHITE **BLUE**

Collection JV 201 MURALS DECOR

## Description

The JV201 Murals Decor collection by Jannelli&Volpi offers a wide choice of decorative panels to furnish and give the environment a unique atmosphere and a personalized style. True artistic jewels that immerse the environment in an era of history, in a place in the world, in a harmonious variety of colors and styles. Each panel creates a unique atmosphere, sometimes fairy-tale and dreamy, sometimes abstract or real, revealing, sheet after sheet, a mood, a style, a way of living that is personal and distinctive. Knowing how to balance presence and balance with the use of patterns to add strength and character, elegance and style to the environment: this is the secret of the JV201 Murals Decor collection. All this with a new partitioning system, which represents a cornerstone of the collection. Each sheet that makes up the panel can be sold individually or in a continuous sequence, facilitating choice and supply. A broad and refined scenario composed of 21 subjects each interpreted in several color variants for a total of 84 items on vinyl support in which to find the right harmony between furnishings and decorative wall in private and collective environments. Each panel is made up of its own number of sheets in a height of 300 cm, is horizontally repeatable, washable, lightresistant, and ready for application. With the awareness that flexibility and efficiency, but also simplicity of choice and control of waste, are fundamental for designing environments, the new partitioning system designed by Jannelli&Volpi represents a further step forward in meeting the needs of customization for comfortable, elegant, and unique domestic and collective environments.