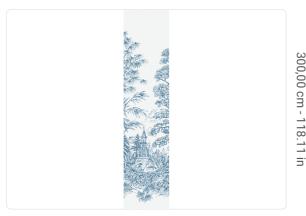

0,68 m - 2.230 ft

٦

Colors (9)

## Technical specifications

Width
Length
Composition
Sold by
Match
Vertical repeat
Fire rating
Strippability
Paste

SKU

0,68 m - 2.230 ft 3,00 m - 9.84 ft

VINYL

40206

PANEL - CM 68 L X 300 H

NO REPETITION 300,00 cm - 118.11 in