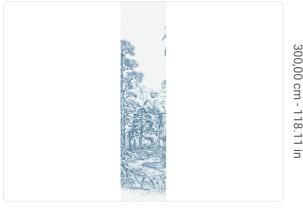

## Technical specifications

SKU
Width
Length
Composition
Sold by
Match
Vertical repeat
Fire rating

Strippability
Paste

40207

0,68 m - 2.230 ft 3,00 m - 9.84 ft

VINYL

PANEL - CM 68 L X 300 H

NO REPETITION 300,00 cm - 118.11 in