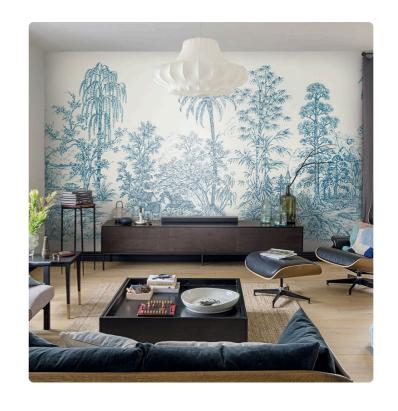

## MANDALAY\_WHITE BLUE

Collection JV 201 MURALS DECOR

## Description

The JV201 Murals Decor collection by Jannelli&Volpi offers a wide choice of decorative panels to furnish and give the environment a unique atmosphere and a personalized style. True artistic jewels that immerse the environment in an era of history, in a place in the world, in a harmonious variety of colors and styles. Each panel creates a unique atmosphere, sometimes fairy-tale and dreamy, sometimes abstract or real, revealing, sheet after sheet, a mood, a style, a way of living that is personal and distinctive. Knowing how to balance presence and balance with the use of patterns to add strength and character, elegance and style to the environment: this is the secret of the JV201 Murals Decor collection. All this with a new partitioning system, which represents a cornerstone of the collection. Each sheet that makes up the panel can be sold individually or in a continuous sequence, facilitating choice and supply. A broad and refined scenario composed of 21 subjects each interpreted in several color variants for a total of 84 items on vinyl support in which to find the right harmony between furnishings and decorative wall in private and collective environments. Each panel is made up of its own number of sheets in a height of 300 cm, is horizontally repeatable, washable, lightresistant, and ready for application. With the awareness that flexibility and efficiency, but also simplicity of choice and control of waste, are fundamental for designing environments, the new partitioning system designed by Jannelli&Volpi represents a further step forward in meeting the needs of customization for comfortable, elegant, and unique domestic and collective environments.