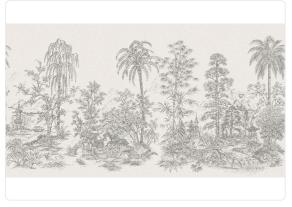

## MANDALAY\_WHITE BLACK

Collection JV 201 MURALS DECOR

## Description

The JV201 Murals Decor collection by Jannelli&Volpi offers a wide choice of decorative panels to furnish and give the environment a unique atmosphere and a personalized style. True artistic jewels that immerse the environment in an era of history, in a place in the world, in a harmonious variety of colors and styles. Each panel creates a unique atmosphere, sometimes fairy-tale and dreamy, sometimes abstract or real, revealing, sheet after sheet, a mood, a style, a way of living that is personal and distinctive. Knowing how to balance presence and balance with the use of patterns to add strength and character, elegance and style to the environment: this is the secret of the JV201 Murals Decor collection. All this with a new partitioning system, which represents a cornerstone of the collection. Each sheet that makes up the panel can be sold individually or in a continuous sequence, facilitating choice and supply. A broad and refined scenario composed of 21 subjects each interpreted in several color variants for a total of 84 items on vinyl support in which to find the right harmony between furnishings and decorative wall in private and collective environments. Each panel is made up of its own number of sheets in a height of 300 cm, is horizontally repeatable, washable, lightresistant, and ready for application. With the awareness that flexibility and efficiency, but also simplicity of choice and control of waste, are fundamental for designing environments, the new partitioning system designed by Jannelli&Volpi represents a further step forward in meeting the needs of customization for comfortable, elegant, and unique domestic and collective environments.