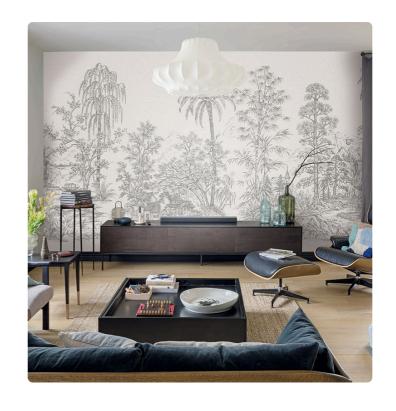

## MANDALAY\_WHITE BLACK

Collection JV 201 MURALS DECOR

## Description

The JV201 Murals Decor collection by Jannelli&Volpi offers a wide choice of decorative panels to furnish and give the environment a unique atmosphere and a personalized style. True artistic jewels that immerse the environment in an era of history, in a place in the world, in a harmonious variety of colors and styles. Each panel creates a unique atmosphere, sometimes fairy-tale and dreamy, sometimes abstract or real, revealing, sheet after sheet, a mood, a style, a way of living that is personal and distinctive. Knowing how to balance presence and balance with the use of patterns to add strength and character, elegance and style to the environment: this is the secret of the JV201 Murals Decor collection. All this with a new partitioning system, which represents a cornerstone of the collection. Each sheet that makes up the panel can be sold individually or in a continuous sequence, facilitating choice and supply. A broad and refined scenario composed of 21 subjects each interpreted in several color variants for a total of 84 items on vinyl support in which to find the right harmony between furnishings and decorative wall in private and collective environments. Each panel is made up of its own number of sheets in a height of 300 cm, is horizontally repeatable, washable, lightresistant, and ready for application. With the awareness that flexibility and efficiency, but also simplicity of choice and control of waste, are fundamental for designing environments, the new partitioning system designed by Jannelli&Volpi represents a further step forward in meeting the needs of customization for comfortable, elegant, and unique domestic and collective environments.