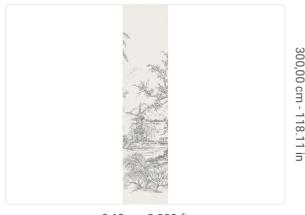

0.68 m - 2.230 ft

Colors (9)

## Technical specifications

Strippability

Paste

SKU 40211 Width 0,68 m - 2.230 ft Length 3,00 m - 9.84 ft Composition VINYI PANEL - CM 68 L X 300 H Sold by

NO REPETITION Match 300,00 cm - 118.11 in Vertical repeat Fire rating