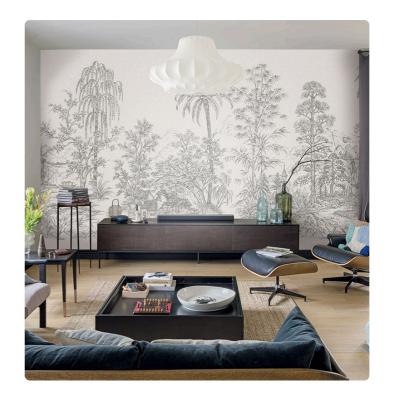

## MANDALAY\_WHITE **BLACK**

Collection JV 201 MURALS DECOR

## Description

The JV201 Murals Decor collection by Jannelli&Volpi offers a wide choice of decorative panels to furnish and give the environment a unique atmosphere and a personalized style. True artistic jewels that immerse the environment in an era of history, in a place in the world, in a harmonious variety of colors and styles. Each panel creates a unique atmosphere, sometimes fairy-tale and dreamy, sometimes abstract or real, revealing, sheet after sheet, a mood, a style, a way of living that is personal and distinctive. Knowing how to balance presence and balance with the use of patterns to add strength and character, elegance and style to the environment: this is the secret of the JV201 Murals Decor collection. All this with a new partitioning system, which represents a cornerstone of the collection. Each sheet that makes up the panel can be sold individually or in a continuous sequence, facilitating choice and supply. A broad and refined scenario composed of 21 subjects each interpreted in several color variants for a total of 84 items on vinyl support in which to find the right harmony between furnishings and decorative wall in private and collective environments. Each panel is made up of its own number of sheets in a height of 300 cm, is horizontally repeatable, washable, lightresistant, and ready for application. With the awareness that flexibility and efficiency, but also simplicity of choice and control of waste, are fundamental for designing environments, the new partitioning system designed by Jannelli&Volpi represents a further step forward in meeting the needs of customization for comfortable, elegant, and unique domestic and collective environments.