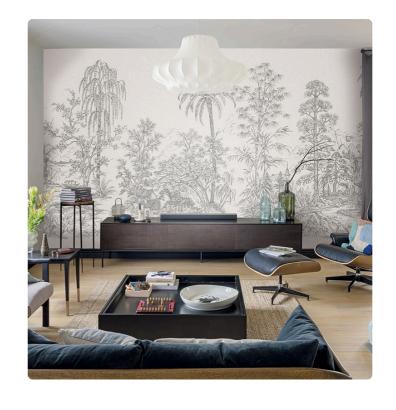

## Description

The JV201 Murals Decor collection by Jannelli&Volpi offers a wide choice of decorative panels to furnish and give the environment a unique atmosphere and a personalized style. True artistic jewels that immerse the environment in an era of history, in a place in the world, in a harmonious variety of colors and styles. Each panel creates a unique atmosphere, sometimes fairy-tale and dreamy, sometimes abstract or real, revealing, sheet after sheet, a mood, a style, a way of living that is personal and distinctive. Knowing how to balance presence and balance with the use of patterns to add strength and character, elegance and style to the environment: this is the secret of the JV201 Murals Decor collection. All this with a new partitioning system, which represents a cornerstone of the collection. Each sheet that makes up the panel can be sold individually or in a continuous sequence, facilitating choice and supply. A broad and refined scenario composed of 21 subjects each interpreted in several color variants for a total of 84 items on vinyl support in which to find the right harmony between furnishings and decorative wall in private and collective environments. Each panel is made up of its own number of sheets in a height of 300 cm, is horizontally repeatable, washable, lightresistant, and ready for application. With the awareness that flexibility and efficiency, but also simplicity of choice and control of waste, are fundamental for designing environments, the new partitioning system designed by Jannelli&Volpi represents a further step forward in meeting the needs of customization for comfortable, elegant, and unique domestic and collective environments.