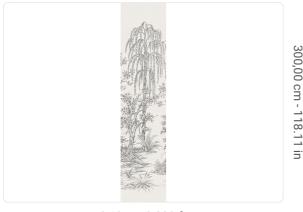

## Technical specifications

Width
Length
Composition
Sold by
Match
Vertical repeat
Fire rating
Strippability
Paste

SKU

40212 0,68 m - 2.230 ft 3,00 m - 9.84 ft

VINYL

PANEL - CM 68 L X 300 H

NO REPETITION 300,00 cm - 118.11 in