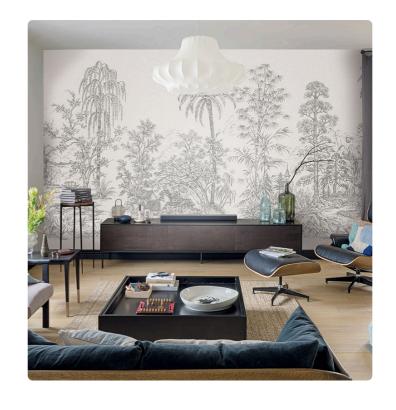

## Description

The JV201 Murals Decor collection by Jannelli&Volpi offers a wide choice of decorative panels to furnish and give the environment a unique atmosphere and a personalized style. True artistic jewels that immerse the environment in an era of history, in a place in the world, in a harmonious variety of colors and styles. Each panel creates a unique atmosphere, sometimes fairy-tale and dreamy, sometimes abstract or real, revealing, sheet after sheet, a mood, a style, a way of living that is personal and distinctive. Knowing how to balance presence and balance with the use of patterns to add strength and character, elegance and style to the environment: this is the secret of the JV201 Murals Decor collection. All this with a new partitioning system, which represents a cornerstone of the collection. Each sheet that makes up the panel can be sold individually or in a continuous sequence, facilitating choice and supply. A broad and refined scenario composed of 21 subjects each interpreted in several color variants for a total of 84 items on vinyl support in which to find the right harmony between furnishings and decorative wall in private and collective environments. Each panel is made up of its own number of sheets in a height of 300 cm, is horizontally repeatable, washable, lightresistant, and ready for application. With the awareness that flexibility and efficiency, but also simplicity of choice and control of waste, are fundamental for designing environments, the new partitioning system designed by Jannelli&Volpi represents a further step forward in meeting the needs of customization for comfortable, elegant, and unique domestic and collective environments.