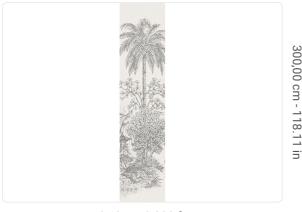

## Technical specifications

SKU 40218 Width 0,68 m - 2.230 ft Length 3,00 m - 9.84 ft Composition VINYI PANEL - CM 68 L X 300 H Sold by NO REPETITION Match 300,00 cm - 118.11 in Vertical repeat

Fire rating B-S2,D0 Strippability STRIPPABLE Paste PASTE THE WALL