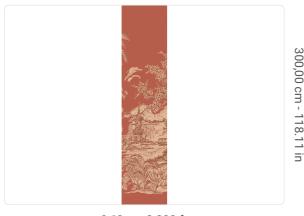

## 0,68 m - 2.230 ft

SKU

Technical specifications

Width
Length
Composition
Sold by
Match
Vertical repeat
Fire rating
Strippability
Paste

40221 0,68 m - 2.230 ft 3,00 m - 9.84 ft

VINYL

PANEL - CM 68 L X 300 H

NO REPETITION 300,00 cm - 118.11 in

B-S2,D0 STRIPPABLE PASTE THE WALL