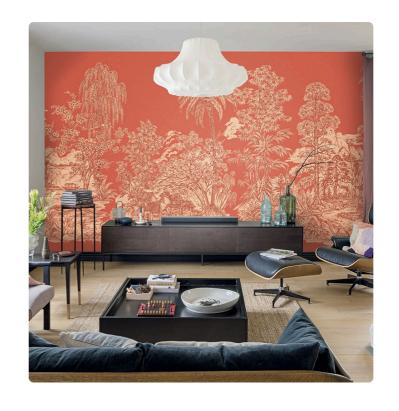

## MANDALAY\_CORAL

Collection JV 201 MURALS DECOR

## Description

The JV201 Murals Decor collection by Jannelli&Volpi offers a wide choice of decorative panels to furnish and give the environment a unique atmosphere and a personalized style. True artistic jewels that immerse the environment in an era of history, in a place in the world, in a harmonious variety of colors and styles. Each panel creates a unique atmosphere, sometimes fairy-tale and dreamy, sometimes abstract or real, revealing, sheet after sheet, a mood, a style, a way of living that is personal and distinctive. Knowing how to balance presence and balance with the use of patterns to add strength and character, elegance and style to the environment: this is the secret of the JV201 Murals Decor collection. All this with a new partitioning system, which represents a cornerstone of the collection. Each sheet that makes up the panel can be sold individually or in a continuous sequence, facilitating choice and supply. A broad and refined scenario composed of 21 subjects each interpreted in several color variants for a total of 84 items on vinyl support in which to find the right harmony between furnishings and decorative wall in private and collective environments. Each panel is made up of its own number of sheets in a height of 300 cm, is horizontally repeatable, washable, lightresistant, and ready for application. With the awareness that flexibility and efficiency, but also simplicity of choice and control of waste, are fundamental for designing environments, the new partitioning system designed by Jannelli&Volpi represents a further step forward in meeting the needs of customization for comfortable, elegant, and unique domestic and collective environments.