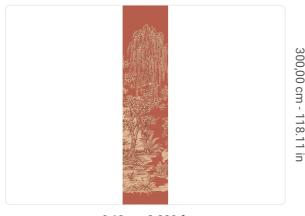

0,68 m - 2.230 ft

## Technical specifications

SKU
Width
Length
Composition
Sold by
Match
Vertical repeat
Fire rating
Strippability
Paste

40222 0.68 m - 2.2

0,68 m - 2.230 ft 3,00 m - 9.84 ft

VINYL

PANEL - CM 68 L X 300 H

NO REPETITION 300,00 cm - 118.11 in