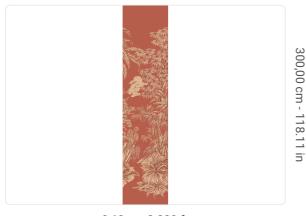

## Description

The JV201 Murals Decor collection by Jannelli&Volpi offers a wide choice of decorative panels to furnish and give the environment a unique atmosphere and a personalized style. True artistic jewels that immerse the environment in an era of history, in a place in the world, in a harmonious variety of colors and styles. Each panel creates a unique atmosphere, sometimes fairy-tale and dreamy, sometimes abstract or real, revealing, sheet after sheet, a mood, a style, a way of living that is personal and distinctive. Knowing how to balance presence and balance with the use of patterns to add strength and character, elegance and style to the environment: this is the secret of the JV201 Murals Decor collection. All this with a new partitioning system, which represents a cornerstone of the collection. Each sheet that makes up the panel can be sold individually or in a continuous sequence, facilitating choice and supply. A broad and refined scenario composed of 21 subjects each interpreted in several color variants for a total of 84 items on vinyl support in which to find the right harmony between furnishings and decorative wall in private and collective environments. Each panel is made up of its own number of sheets in a height of 300 cm, is horizontally repeatable, washable, lightresistant, and ready for application. With the awareness that flexibility and efficiency, but also simplicity of choice and control of waste, are fundamental for designing environments, the new partitioning system designed by Jannelli&Volpi represents a further step forward in meeting the needs of customization for comfortable, elegant, and unique domestic and collective environments.

## Technical specifications

SKU
Width
Length
Composition
Sold by
Match
Vertical repeat
Fire rating
Strippability
Paste

40225 0,68 m - 2.230 ft 3,00 m - 9.84 ft

VINYL

PANEL - CM 68 L X 300 H

NO REPETITION 300,00 cm - 118.11 in