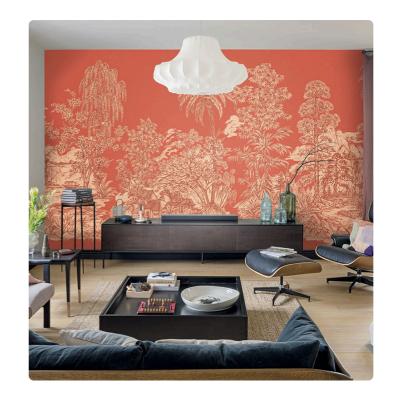

## MANDALAY\_CORAL

Collection JV 201 MURALS DECOR

## Description

The JV201 Murals Decor collection by Jannelli&Volpi offers a wide choice of decorative panels to furnish and give the environment a unique atmosphere and a personalized style. True artistic jewels that immerse the environment in an era of history, in a place in the world, in a harmonious variety of colors and styles. Each panel creates a unique atmosphere, sometimes fairy-tale and dreamy, sometimes abstract or real, revealing, sheet after sheet, a mood, a style, a way of living that is personal and distinctive. Knowing how to balance presence and balance with the use of patterns to add strength and character, elegance and style to the environment: this is the secret of the JV201 Murals Decor collection. All this with a new partitioning system, which represents a cornerstone of the collection. Each sheet that makes up the panel can be sold individually or in a continuous sequence, facilitating choice and supply. A broad and refined scenario composed of 21 subjects each interpreted in several color variants for a total of 84 items on vinyl support in which to find the right harmony between furnishings and decorative wall in private and collective environments. Each panel is made up of its own number of sheets in a height of 300 cm, is horizontally repeatable, washable, lightresistant, and ready for application. With the awareness that flexibility and efficiency, but also simplicity of choice and control of waste, are fundamental for designing environments, the new partitioning system designed by Jannelli&Volpi represents a further step forward in meeting the needs of customization for comfortable, elegant, and unique domestic and collective environments.