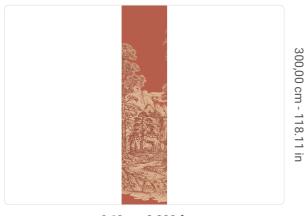

0,68 m - 2.230 ft

## Technical specifications

SKU
Width
Length
Composition
Sold by
Match
Vertical repeat
Fire rating
Strippability
Paste

40227 0,68 m - 2.230 ft 3,00 m - 9.84 ft

VINYL

PANEL - CM 68 L X 300 H

NO REPETITION 300,00 cm - 118.11 in