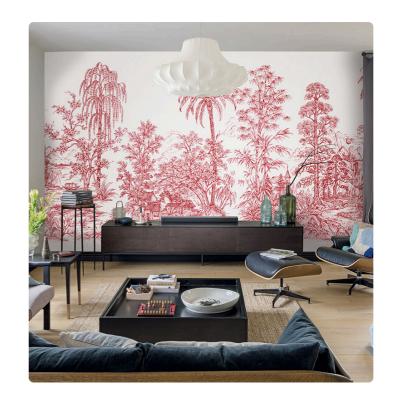

## MANDALAY\_WHITE RED

Collection JV 201 MURALS DECOR

## Description

The JV201 Murals Decor collection by Jannelli&Volpi offers a wide choice of decorative panels to furnish and give the environment a unique atmosphere and a personalized style. True artistic jewels that immerse the environment in an era of history, in a place in the world, in a harmonious variety of colors and styles. Each panel creates a unique atmosphere, sometimes fairy-tale and dreamy, sometimes abstract or real, revealing, sheet after sheet, a mood, a style, a way of living that is personal and distinctive. Knowing how to balance presence and balance with the use of patterns to add strength and character, elegance and style to the environment: this is the secret of the JV201 Murals Decor collection. All this with a new partitioning system, which represents a cornerstone of the collection. Each sheet that makes up the panel can be sold individually or in a continuous sequence, facilitating choice and supply. A broad and refined scenario composed of 21 subjects each interpreted in several color variants for a total of 84 items on vinyl support in which to find the right harmony between furnishings and decorative wall in private and collective environments. Each panel is made up of its own number of sheets in a height of 300 cm, is horizontally repeatable, washable, lightresistant, and ready for application. With the awareness that flexibility and efficiency, but also simplicity of choice and control of waste, are fundamental for designing environments, the new partitioning system designed by Jannelli&Volpi represents a further step forward in meeting the needs of customization for comfortable, elegant, and unique domestic and collective environments.