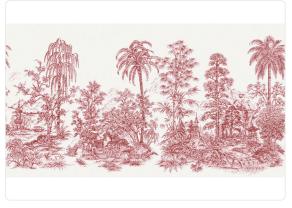

## MANDALAY\_WHITE RED

Collection JV 201 MURALS DECOR

## Description

The JV201 Murals Decor collection by Jannelli&Volpi offers a wide choice of decorative panels to furnish and give the environment a unique atmosphere and a personalized style. True artistic jewels that immerse the environment in an era of history, in a place in the world, in a harmonious variety of colors and styles. Each panel creates a unique atmosphere, sometimes fairy-tale and dreamy, sometimes abstract or real, revealing, sheet after sheet, a mood, a style, a way of living that is personal and distinctive. Knowing how to balance presence and balance with the use of patterns to add strength and character, elegance and style to the environment: this is the secret of the JV201 Murals Decor collection. All this with a new partitioning system, which represents a cornerstone of the collection. Each sheet that makes up the panel can be sold individually or in a continuous sequence, facilitating choice and supply. A broad and refined scenario composed of 21 subjects each interpreted in several color variants for a total of 84 items on vinyl support in which to find the right harmony between furnishings and decorative wall in private and collective environments. Each panel is made up of its own number of sheets in a height of 300 cm, is horizontally repeatable, washable, lightresistant, and ready for application. With the awareness that flexibility and efficiency, but also simplicity of choice and control of waste, are fundamental for designing environments, the new partitioning system designed by Jannelli&Volpi represents a further step forward in meeting the needs of customization for comfortable, elegant, and unique domestic and collective environments.