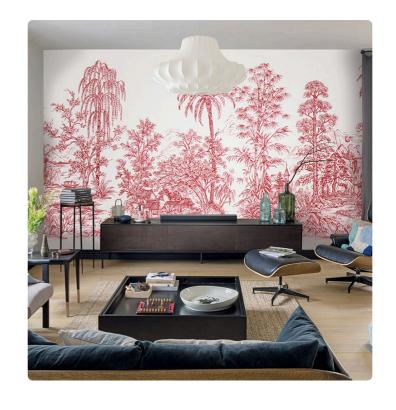

## Description

The JV201 Murals Decor collection by Jannelli&Volpi offers a wide choice of decorative panels to furnish and give the environment a unique atmosphere and a personalized style. True artistic jewels that immerse the environment in an era of history, in a place in the world, in a harmonious variety of colors and styles. Each panel creates a unique atmosphere, sometimes fairy-tale and dreamy, sometimes abstract or real, revealing, sheet after sheet, a mood, a style, a way of living that is personal and distinctive. Knowing how to balance presence and balance with the use of patterns to add strength and character, elegance and style to the environment: this is the secret of the JV201 Murals Decor collection. All this with a new partitioning system, which represents a cornerstone of the collection. Each sheet that makes up the panel can be sold individually or in a continuous sequence, facilitating choice and supply. A broad and refined scenario composed of 21 subjects each interpreted in several color variants for a total of 84 items on vinyl support in which to find the right harmony between furnishings and decorative wall in private and collective environments. Each panel is made up of its own number of sheets in a height of 300 cm, is horizontally repeatable, washable, lightresistant, and ready for application. With the awareness that flexibility and efficiency, but also simplicity of choice and control of waste, are fundamental for designing environments, the new partitioning system designed by Jannelli&Volpi represents a further step forward in meeting the needs of customization for comfortable, elegant, and unique domestic and collective environments.