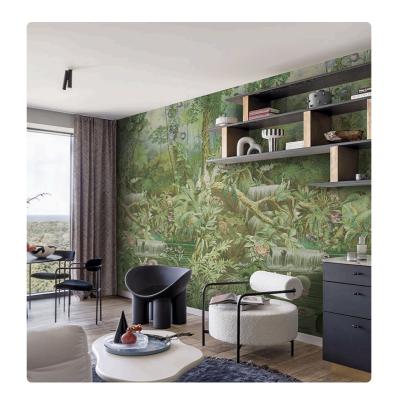

## Description

The JV201 Murals Decor collection by Jannelli&Volpi offers a wide choice of decorative panels to furnish and give the environment a unique atmosphere and a personalized style. True artistic jewels that immerse the environment in an era of history, in a place in the world, in a harmonious variety of colors and styles. Each panel creates a unique atmosphere, sometimes fairy-tale and dreamy, sometimes abstract or real, revealing, sheet after sheet, a mood, a style, a way of living that is personal and distinctive. Knowing how to balance presence and balance with the use of patterns to add strength and character, elegance and style to the environment: this is the secret of the JV201 Murals Decor collection. All this with a new partitioning system, which represents a cornerstone of the collection. Each sheet that makes up the panel can be sold individually or in a continuous sequence, facilitating choice and supply. A broad and refined scenario composed of 21 subjects each interpreted in several color variants for a total of 84 items on vinyl support in which to find the right harmony between furnishings and decorative wall in private and collective environments. Each panel is made up of its own number of sheets in a height of 300 cm, is horizontally repeatable, washable, lightresistant, and ready for application. With the awareness that flexibility and efficiency, but also simplicity of choice and control of waste, are fundamental for designing environments, the new partitioning system designed by Jannelli&Volpi represents a further step forward in meeting the needs of customization for comfortable, elegant, and unique domestic and collective environments.