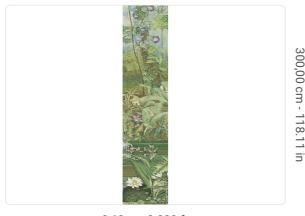

0,68 m - 2.230 ft

## Technical specifications

Width
Length
Composition
Sold by
Match
Vertical repeat
Fire rating
Strippability
Paste

SKU

40243 0,68 m - 2.230 ft 3,00 m - 9.84 ft

VINYL

PANEL - CM 68 L X 300 H

NO REPETITION 300,00 cm - 118.11 in