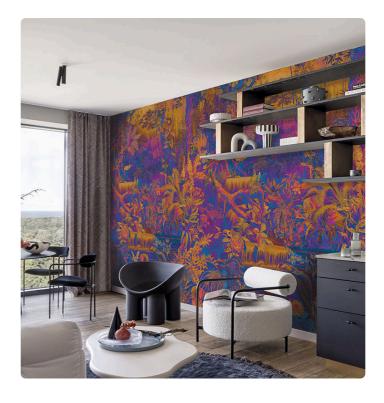

## Description

The JV201 Murals Decor collection by Jannelli&Volpi offers a wide choice of decorative panels to furnish and give the environment a unique atmosphere and a personalized style. True artistic jewels that immerse the environment in an era of history, in a place in the world, in a harmonious variety of colors and styles. Each panel creates a unique atmosphere, sometimes fairy-tale and dreamy, sometimes abstract or real, revealing, sheet after sheet, a mood, a style, a way of living that is personal and distinctive. Knowing how to balance presence and balance with the use of patterns to add strength and character, elegance and style to the environment: this is the secret of the JV201 Murals Decor collection. All this with a new partitioning system, which represents a cornerstone of the collection. Each sheet that makes up the panel can be sold individually or in a continuous sequence, facilitating choice and supply. A broad and refined scenario composed of 21 subjects each interpreted in several color variants for a total of 84 items on vinyl support in which to find the right harmony between furnishings and decorative wall in private and collective environments. Each panel is made up of its own number of sheets in a height of 300 cm, is horizontally repeatable, washable, lightresistant, and ready for application. With the awareness that flexibility and efficiency, but also simplicity of choice and control of waste, are fundamental for designing environments, the new partitioning system designed by Jannelli&Volpi represents a further step forward in meeting the needs of customization for comfortable, elegant, and unique domestic and collective environments.