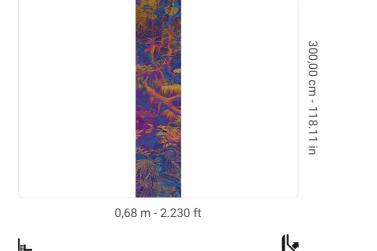

## **Technical specifications**

| SKU             |
|-----------------|
| Width           |
| Length          |
| Composition     |
| Sold by         |
| Match           |
| Vertical repeat |
| Fire rating     |
| Strippability   |
| Paste           |

40251 0,68 m - 2.230 ft 3,00 m - 9.84 ft VINYL PANEL - CM 68 L X 300 H NO REPETITION 300,00 cm - 118.11 in B-S2,D0 STRIPPABLE PASTE THE WALL

ij.

Colors (5)