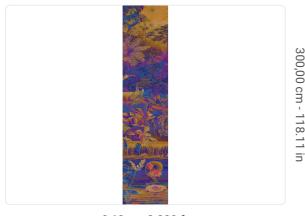

## Description

The JV201 Murals Decor collection by Jannelli&Volpi offers a wide choice of decorative panels to furnish and give the environment a unique atmosphere and a personalized style. True artistic jewels that immerse the environment in an era of history, in a place in the world, in a harmonious variety of colors and styles. Each panel creates a unique atmosphere, sometimes fairy-tale and dreamy, sometimes abstract or real, revealing, sheet after sheet, a mood, a style, a way of living that is personal and distinctive. Knowing how to balance presence and balance with the use of patterns to add strength and character, elegance and style to the environment: this is the secret of the JV201 Murals Decor collection. All this with a new partitioning system, which represents a cornerstone of the collection. Each sheet that makes up the panel can be sold individually or in a continuous sequence, facilitating choice and supply. A broad and refined scenario composed of 21 subjects each interpreted in several color variants for a total of 84 items on vinyl support in which to find the right harmony between furnishings and decorative wall in private and collective environments. Each panel is made up of its own number of sheets in a height of 300 cm, is horizontally repeatable, washable, lightresistant, and ready for application. With the awareness that flexibility and efficiency, but also simplicity of choice and control of waste, are fundamental for designing environments, the new partitioning system designed by Jannelli&Volpi represents a further step forward in meeting the needs of customization for comfortable, elegant, and unique domestic and collective environments.

## Technical specifications

SKU
Width
Length
Composition
Sold by
Match
Vertical repeat
Fire rating
Strippability
Paste

40252 0,68 m - 2.230 ft 3,00 m - 9.84 ft

VINYL

PANEL - CM 68 L X 300 H

NO REPETITION 300,00 cm - 118.11 in