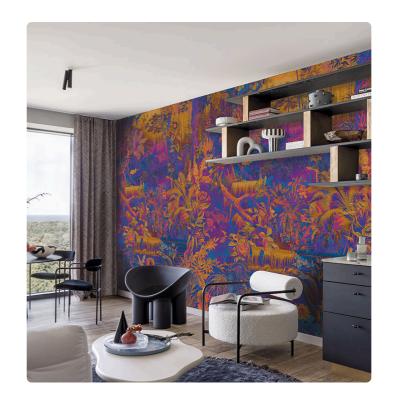

## Description

The JV201 Murals Decor collection by Jannelli&Volpi offers a wide choice of decorative panels to furnish and give the environment a unique atmosphere and a personalized style. True artistic jewels that immerse the environment in an era of history, in a place in the world, in a harmonious variety of colors and styles. Each panel creates a unique atmosphere, sometimes fairy-tale and dreamy, sometimes abstract or real, revealing, sheet after sheet, a mood, a style, a way of living that is personal and distinctive. Knowing how to balance presence and balance with the use of patterns to add strength and character, elegance and style to the environment: this is the secret of the JV201 Murals Decor collection. All this with a new partitioning system, which represents a cornerstone of the collection. Each sheet that makes up the panel can be sold individually or in a continuous sequence, facilitating choice and supply. A broad and refined scenario composed of 21 subjects each interpreted in several color variants for a total of 84 items on vinyl support in which to find the right harmony between furnishings and decorative wall in private and collective environments. Each panel is made up of its own number of sheets in a height of 300 cm, is horizontally repeatable, washable, lightresistant, and ready for application. With the awareness that flexibility and efficiency, but also simplicity of choice and control of waste, are fundamental for designing environments, the new partitioning system designed by Jannelli&Volpi represents a further step forward in meeting the needs of customization for comfortable, elegant, and unique domestic and collective environments.