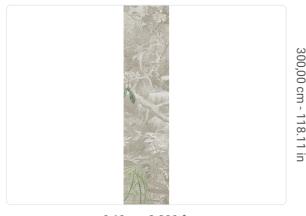

## Technical specifications

Width
Length
Composition
Sold by
Match
Vertical repeat
Fire rating
Strippability
Paste

SKU

40261 0,68 m - 2.230 ft 3,00 m - 9.84 ft

VINYL

PANEL - CM 68 L X 300 H

NO REPETITION 300,00 cm - 118.11 in