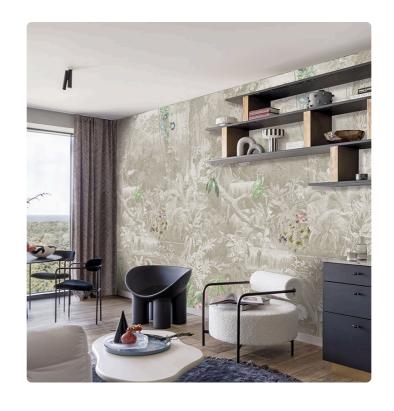

## COARI\_WHITE

Collection JV 201 MURALS DECOR

## Description

The JV201 Murals Decor collection by Jannelli&Volpi offers a wide choice of decorative panels to furnish and give the environment a unique atmosphere and a personalized style. True artistic jewels that immerse the environment in an era of history, in a place in the world, in a harmonious variety of colors and styles. Each panel creates a unique atmosphere, sometimes fairy-tale and dreamy, sometimes abstract or real, revealing, sheet after sheet, a mood, a style, a way of living that is personal and distinctive. Knowing how to balance presence and balance with the use of patterns to add strength and character, elegance and style to the environment: this is the secret of the JV201 Murals Decor collection. All this with a new partitioning system, which represents a cornerstone of the collection. Each sheet that makes up the panel can be sold individually or in a continuous sequence, facilitating choice and supply. A broad and refined scenario composed of 21 subjects each interpreted in several color variants for a total of 84 items on vinyl support in which to find the right harmony between furnishings and decorative wall in private and collective environments. Each panel is made up of its own number of sheets in a height of 300 cm, is horizontally repeatable, washable, lightresistant, and ready for application. With the awareness that flexibility and efficiency, but also simplicity of choice and control of waste, are fundamental for designing environments, the new partitioning system designed by Jannelli&Volpi represents a further step forward in meeting the needs of customization for comfortable, elegant, and unique domestic and collective environments.