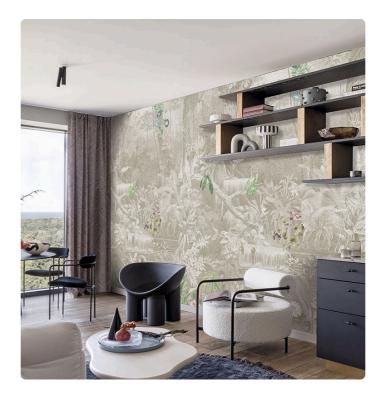

## Description

The JV201 Murals Decor collection by Jannelli&Volpi offers a wide choice of decorative panels to furnish and give the environment a unique atmosphere and a personalized style. True artistic jewels that immerse the environment in an era of history, in a place in the world, in a harmonious variety of colors and styles. Each panel creates a unique atmosphere, sometimes fairy-tale and dreamy, sometimes abstract or real, revealing, sheet after sheet, a mood, a style, a way of living that is personal and distinctive. Knowing how to balance presence and balance with the use of patterns to add strength and character, elegance and style to the environment: this is the secret of the JV201 Murals Decor collection. All this with a new partitioning system, which represents a cornerstone of the collection. Each sheet that makes up the panel can be sold individually or in a continuous sequence, facilitating choice and supply. A broad and refined scenario composed of 21 subjects each interpreted in several color variants for a total of 84 items on vinyl support in which to find the right harmony between furnishings and decorative wall in private and collective environments. Each panel is made up of its own number of sheets in a height of 300 cm, is horizontally repeatable, washable, lightresistant, and ready for application. With the awareness that flexibility and efficiency, but also simplicity of choice and control of waste, are fundamental for designing environments, the new partitioning system designed by Jannelli&Volpi represents a further step forward in meeting the needs of customization for comfortable, elegant, and unique domestic and collective environments.