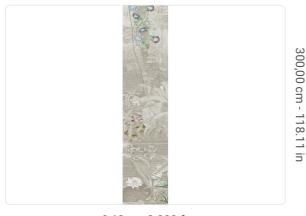

## Technical specifications

Width
Length
Composition
Sold by
Match
Vertical repeat
Fire rating
Strippability
Paste

SKU

40263 0,68 m - 2.230 ft 3,00 m - 9.84 ft

VINYL

PANEL - CM 68 L X 300 H

NO REPETITION 300,00 cm - 118.11 in