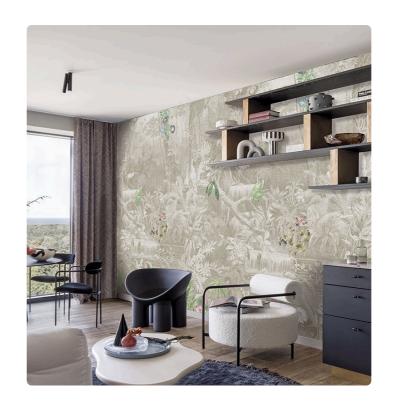

## COARI\_WHITE

Collection JV 201 MURALS DECOR

## Description

The JV201 Murals Decor collection by Jannelli&Volpi offers a wide choice of decorative panels to furnish and give the environment a unique atmosphere and a personalized style. True artistic jewels that immerse the environment in an era of history, in a place in the world, in a harmonious variety of colors and styles. Each panel creates a unique atmosphere, sometimes fairy-tale and dreamy, sometimes abstract or real, revealing, sheet after sheet, a mood, a style, a way of living that is personal and distinctive. Knowing how to balance presence and balance with the use of patterns to add strength and character, elegance and style to the environment: this is the secret of the JV201 Murals Decor collection. All this with a new partitioning system, which represents a cornerstone of the collection. Each sheet that makes up the panel can be sold individually or in a continuous sequence, facilitating choice and supply. A broad and refined scenario composed of 21 subjects each interpreted in several color variants for a total of 84 items on vinyl support in which to find the right harmony between furnishings and decorative wall in private and collective environments. Each panel is made up of its own number of sheets in a height of 300 cm, is horizontally repeatable, washable, lightresistant, and ready for application. With the awareness that flexibility and efficiency, but also simplicity of choice and control of waste, are fundamental for designing environments, the new partitioning system designed by Jannelli&Volpi represents a further step forward in meeting the needs of customization for comfortable, elegant, and unique domestic and collective environments.