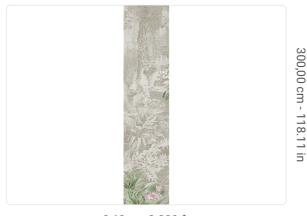

0,68 m - 2.230 ft

## Technical specifications

Width
Length
Composition
Sold by
Match
Vertical repeat
Fire rating
Strippability
Paste

SKU

40264 0,68 m - 2.230 ft 3,00 m - 9.84 ft

VINYL

PANEL - CM 68 L X 300 H

NO REPETITION 300,00 cm - 118.11 in