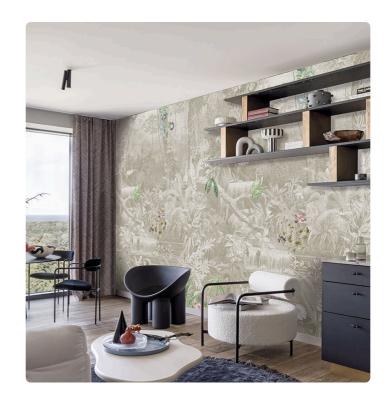

## Description

The JV201 Murals Decor collection by Jannelli&Volpi offers a wide choice of decorative panels to furnish and give the environment a unique atmosphere and a personalized style. True artistic jewels that immerse the environment in an era of history, in a place in the world, in a harmonious variety of colors and styles. Each panel creates a unique atmosphere, sometimes fairy-tale and dreamy, sometimes abstract or real, revealing, sheet after sheet, a mood, a style, a way of living that is personal and distinctive. Knowing how to balance presence and balance with the use of patterns to add strength and character, elegance and style to the environment: this is the secret of the JV201 Murals Decor collection. All this with a new partitioning system, which represents a cornerstone of the collection. Each sheet that makes up the panel can be sold individually or in a continuous sequence, facilitating choice and supply. A broad and refined scenario composed of 21 subjects each interpreted in several color variants for a total of 84 items on vinyl support in which to find the right harmony between furnishings and decorative wall in private and collective environments. Each panel is made up of its own number of sheets in a height of 300 cm, is horizontally repeatable, washable, lightresistant, and ready for application. With the awareness that flexibility and efficiency, but also simplicity of choice and control of waste, are fundamental for designing environments, the new partitioning system designed by Jannelli&Volpi represents a further step forward in meeting the needs of customization for comfortable, elegant, and unique domestic and collective environments.