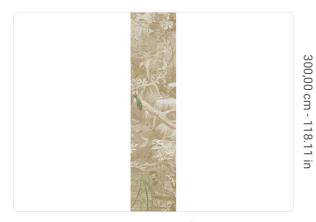

## Technical specifications

Width
Length
Composition
Sold by
Match
Vertical repeat
Fire rating
Strippability
Paste

SKU

40271 0,68 m - 2.230 ft 3,00 m - 9.84 ft

VINYL

PANEL - CM 68 L X 300 H

NO REPETITION 300,00 cm - 118.11 in