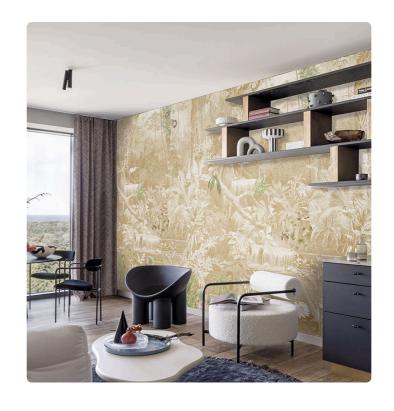

## COARI\_SEPIA

Collection JV 201 MURALS DECOR

## Description

The JV201 Murals Decor collection by Jannelli&Volpi offers a wide choice of decorative panels to furnish and give the environment a unique atmosphere and a personalized style. True artistic jewels that immerse the environment in an era of history, in a place in the world, in a harmonious variety of colors and styles. Each panel creates a unique atmosphere, sometimes fairy-tale and dreamy, sometimes abstract or real, revealing, sheet after sheet, a mood, a style, a way of living that is personal and distinctive. Knowing how to balance presence and balance with the use of patterns to add strength and character, elegance and style to the environment: this is the secret of the JV201 Murals Decor collection. All this with a new partitioning system, which represents a cornerstone of the collection. Each sheet that makes up the panel can be sold individually or in a continuous sequence, facilitating choice and supply. A broad and refined scenario composed of 21 subjects each interpreted in several color variants for a total of 84 items on vinyl support in which to find the right harmony between furnishings and decorative wall in private and collective environments. Each panel is made up of its own number of sheets in a height of 300 cm, is horizontally repeatable, washable, lightresistant, and ready for application. With the awareness that flexibility and efficiency, but also simplicity of choice and control of waste, are fundamental for designing environments, the new partitioning system designed by Jannelli&Volpi represents a further step forward in meeting the needs of customization for comfortable, elegant, and unique domestic and collective environments.