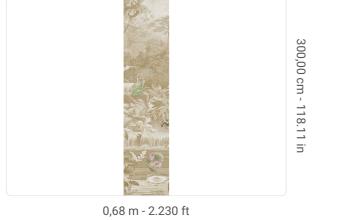

## **Technical specifications**

| SKU             |
|-----------------|
| Width           |
| Length          |
| Composition     |
| Sold by         |
| Match           |
| Vertical repeat |
| Fire rating     |
| Strippability   |
| Paste           |

40272 0,68 m - 2.230 ft 3,00 m - 9.84 ft VINYL PANEL - CM 68 L X 300 H NO REPETITION 300,00 cm - 118.11 in B-S2,D0 STRIPPABLE PASTE THE WALL

Colors (5)

l.