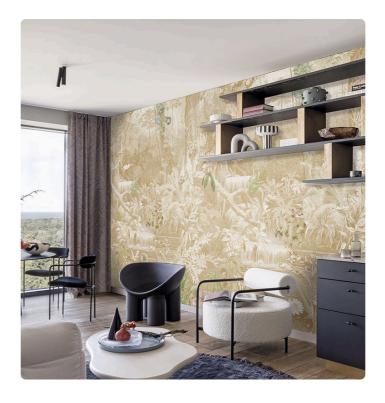

## COARI\_SEPIA

Collection JV 201 MURALS DECOR

## Description

The JV201 Murals Decor collection by Jannelli&Volpi offers a wide choice of decorative panels to furnish and give the environment a unique atmosphere and a personalized style. True artistic jewels that immerse the environment in an era of history, in a place in the world, in a harmonious variety of colors and styles. Each panel creates a unique atmosphere, sometimes fairy-tale and dreamy, sometimes abstract or real, revealing, sheet after sheet, a mood, a style, a way of living that is personal and distinctive. Knowing how to balance presence and balance with the use of patterns to add strength and character, elegance and style to the environment: this is the secret of the JV201 Murals Decor collection. All this with a new partitioning system, which represents a cornerstone of the collection. Each sheet that makes up the panel can be sold individually or in a continuous sequence, facilitating choice and supply. A broad and refined scenario composed of 21 subjects each interpreted in several color variants for a total of 84 items on vinyl support in which to find the right harmony between furnishings and decorative wall in private and collective environments. Each panel is made up of its own number of sheets in a height of 300 cm, is horizontally repeatable, washable, lightresistant, and ready for application. With the awareness that flexibility and efficiency, but also simplicity of choice and control of waste, are fundamental for designing environments, the new partitioning system designed by Jannelli&Volpi represents a further step forward in meeting the needs of customization for comfortable, elegant, and unique domestic and collective environments.