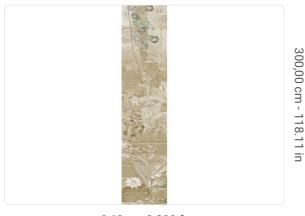

0,68 m - 2.230 ft

## Technical specifications

Width
Length
Composition
Sold by
Match
Vertical repeat
Fire rating
Strippability
Paste

SKU

40273 0,68 m - 2.230 ft 3,00 m - 9.84 ft

VINYL

PANEL - CM 68 L X 300 H

NO REPETITION 300,00 cm - 118.11 in