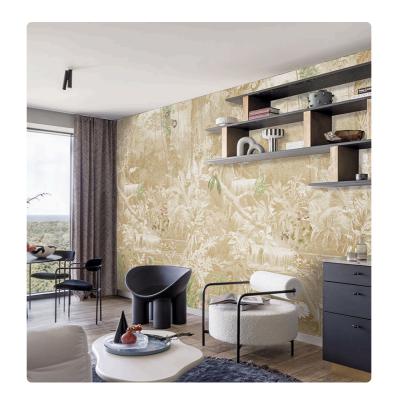

## Description

The JV201 Murals Decor collection by Jannelli&Volpi offers a wide choice of decorative panels to furnish and give the environment a unique atmosphere and a personalized style. True artistic jewels that immerse the environment in an era of history, in a place in the world, in a harmonious variety of colors and styles. Each panel creates a unique atmosphere, sometimes fairy-tale and dreamy, sometimes abstract or real, revealing, sheet after sheet, a mood, a style, a way of living that is personal and distinctive. Knowing how to balance presence and balance with the use of patterns to add strength and character, elegance and style to the environment: this is the secret of the JV201 Murals Decor collection. All this with a new partitioning system, which represents a cornerstone of the collection. Each sheet that makes up the panel can be sold individually or in a continuous sequence, facilitating choice and supply. A broad and refined scenario composed of 21 subjects each interpreted in several color variants for a total of 84 items on vinyl support in which to find the right harmony between furnishings and decorative wall in private and collective environments. Each panel is made up of its own number of sheets in a height of 300 cm, is horizontally repeatable, washable, lightresistant, and ready for application. With the awareness that flexibility and efficiency, but also simplicity of choice and control of waste, are fundamental for designing environments, the new partitioning system designed by Jannelli&Volpi represents a further step forward in meeting the needs of customization for comfortable, elegant, and unique domestic and collective environments.