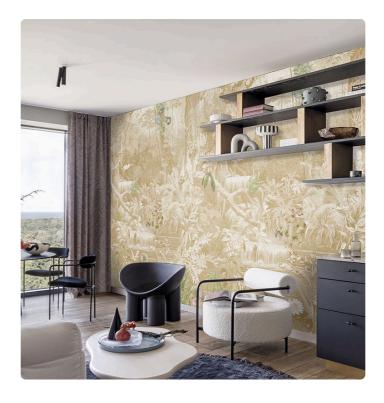

## COARI\_SEPIA

Collection JV 201 MURALS DECOR

## Description

The JV201 Murals Decor collection by Jannelli&Volpi offers a wide choice of decorative panels to furnish and give the environment a unique atmosphere and a personalized style. True artistic jewels that immerse the environment in an era of history, in a place in the world, in a harmonious variety of colors and styles. Each panel creates a unique atmosphere, sometimes fairy-tale and dreamy, sometimes abstract or real, revealing, sheet after sheet, a mood, a style, a way of living that is personal and distinctive. Knowing how to balance presence and balance with the use of patterns to add strength and character, elegance and style to the environment: this is the secret of the JV201 Murals Decor collection. All this with a new partitioning system, which represents a cornerstone of the collection. Each sheet that makes up the panel can be sold individually or in a continuous sequence, facilitating choice and supply. A broad and refined scenario composed of 21 subjects each interpreted in several color variants for a total of 84 items on vinyl support in which to find the right harmony between furnishings and decorative wall in private and collective environments. Each panel is made up of its own number of sheets in a height of 300 cm, is horizontally repeatable, washable, lightresistant, and ready for application. With the awareness that flexibility and efficiency, but also simplicity of choice and control of waste, are fundamental for designing environments, the new partitioning system designed by Jannelli&Volpi represents a further step forward in meeting the needs of customization for comfortable, elegant, and unique domestic and collective environments.