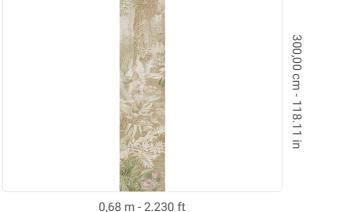

## Technical specifications

| SKU             |
|-----------------|
| Width           |
| Length          |
| Composition     |
| Sold by         |
| Match           |
| Vertical repeat |
| Fire rating     |
| Strippability   |
| Paste           |

40274 0,68 m - 2.230 ft 3,00 m - 9.84 ft VINYL PANEL - CM 68 L X 300 H NO REPETITION 300,00 cm - 118.11 in B-S2,D0 STRIPPABLE PASTE THE WALL

Colors (5)

l.