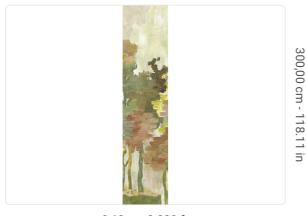

## 0,68 m - 2.230 ft

(Je

## Technical specifications

Width
Length
Composition
Sold by
Match
Vertical repeat
Fire rating
Strippability
Paste

SKU

40282 0,68 m - 2.230 ft 3,00 m - 9.84 ft

VINYL

PANEL - CM 68 L X 300 H

NO REPETITION 300,00 cm - 118.11 in