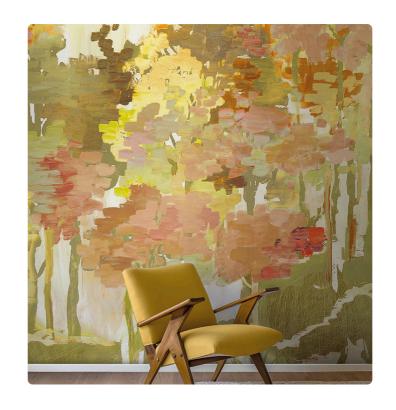

#### Description

The JV201 Murals Decor collection by Jannelli&Volpi offers a wide choice of decorative panels to furnish and give the environment a unique atmosphere and a personalized style. True artistic jewels that immerse the environment in an era of history, in a place in the world, in a harmonious variety of colors and styles. Each panel creates a unique atmosphere, sometimes fairy-tale and dreamy, sometimes abstract or real, revealing, sheet after sheet, a mood, a style, a way of living that is personal and distinctive. Knowing how to balance presence and balance with the use of patterns to add strength and character, elegance and style to the environment: this is the secret of the JV201 Murals Decor collection. All this with a new partitioning system, which represents a cornerstone of the collection. Each sheet that makes up the panel can be sold individually or in a continuous sequence, facilitating choice and supply. A broad and refined scenario composed of 21 subjects each interpreted in several color variants for a total of 84 items on vinyl support in which to find the right harmony between furnishings and decorative wall in private and collective environments. Each panel is made up of its own number of sheets in a height of 300 cm, is horizontally repeatable, washable, lightresistant, and ready for application. With the awareness that flexibility and efficiency, but also simplicity of choice and control of waste, are fundamental for designing environments, the new partitioning system designed by Jannelli&Volpi represents a further step forward in meeting the needs of customization for comfortable, elegant, and unique domestic and collective environments.