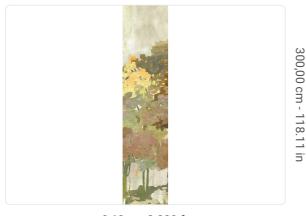

## Technical specifications

Width
Length
Composition
Sold by
Match
Vertical repeat
Fire rating
Strippability
Paste

SKU

40283 0,68 m - 2.230 ft

3,00 m - 9.84 ft

VINYL

PANEL - CM 68 L X 300 H

NO REPETITION 300,00 cm - 118.11 in