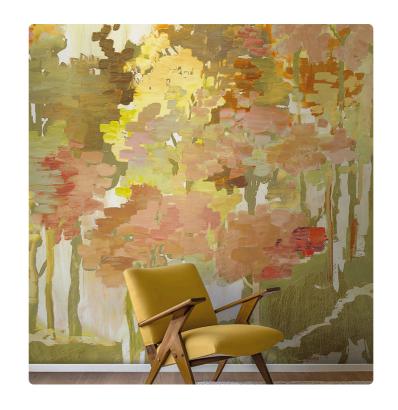

## Description

The JV201 Murals Decor collection by Jannelli&Volpi offers a wide choice of decorative panels to furnish and give the environment a unique atmosphere and a personalized style. True artistic jewels that immerse the environment in an era of history, in a place in the world, in a harmonious variety of colors and styles. Each panel creates a unique atmosphere, sometimes fairy-tale and dreamy, sometimes abstract or real, revealing, sheet after sheet, a mood, a style, a way of living that is personal and distinctive. Knowing how to balance presence and balance with the use of patterns to add strength and character, elegance and style to the environment: this is the secret of the JV201 Murals Decor collection. All this with a new partitioning system, which represents a cornerstone of the collection. Each sheet that makes up the panel can be sold individually or in a continuous sequence, facilitating choice and supply. A broad and refined scenario composed of 21 subjects each interpreted in several color variants for a total of 84 items on vinyl support in which to find the right harmony between furnishings and decorative wall in private and collective environments. Each panel is made up of its own number of sheets in a height of 300 cm, is horizontally repeatable, washable, lightresistant, and ready for application. With the awareness that flexibility and efficiency, but also simplicity of choice and control of waste, are fundamental for designing environments, the new partitioning system designed by Jannelli&Volpi represents a further step forward in meeting the needs of customization for comfortable, elegant, and unique domestic and collective environments.

## Technical specifications

Width
Length
Composition
Sold by
Match
Vertical repeat
Fire rating
Strippability
Paste

SKU

40283 0,68 m - 2.230 ft

3,00 m - 9.84 ft

VINYL

PANEL - CM 68 L X 300 H

NO REPETITION 300,00 cm - 118.11 in