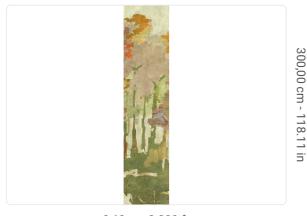

## Technical specifications

SKU
Width
Length
Composition
Sold by
Match
Vertical repeat
Fire rating
Strippability
Paste

40285 0,68 m - 2.230 ft 3,00 m - 9.84 ft

VINYL

PANEL - CM 68 L X 300 H

NO REPETITION 300,00 cm - 118.11 in