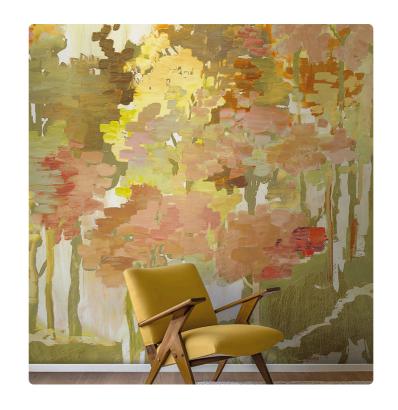

## Description

The JV201 Murals Decor collection by Jannelli&Volpi offers a wide choice of decorative panels to furnish and give the environment a unique atmosphere and a personalized style. True artistic jewels that immerse the environment in an era of history, in a place in the world, in a harmonious variety of colors and styles. Each panel creates a unique atmosphere, sometimes fairy-tale and dreamy, sometimes abstract or real, revealing, sheet after sheet, a mood, a style, a way of living that is personal and distinctive. Knowing how to balance presence and balance with the use of patterns to add strength and character, elegance and style to the environment: this is the secret of the JV201 Murals Decor collection. All this with a new partitioning system, which represents a cornerstone of the collection. Each sheet that makes up the panel can be sold individually or in a continuous sequence, facilitating choice and supply. A broad and refined scenario composed of 21 subjects each interpreted in several color variants for a total of 84 items on vinyl support in which to find the right harmony between furnishings and decorative wall in private and collective environments. Each panel is made up of its own number of sheets in a height of 300 cm, is horizontally repeatable, washable, lightresistant, and ready for application. With the awareness that flexibility and efficiency, but also simplicity of choice and control of waste, are fundamental for designing environments, the new partitioning system designed by Jannelli&Volpi represents a further step forward in meeting the needs of customization for comfortable, elegant, and unique domestic and collective environments.