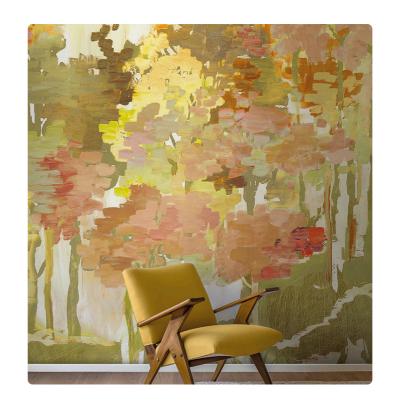

## Description

The JV201 Murals Decor collection by Jannelli&Volpi offers a wide choice of decorative panels to furnish and give the environment a unique atmosphere and a personalized style. True artistic jewels that immerse the environment in an era of history, in a place in the world, in a harmonious variety of colors and styles. Each panel creates a unique atmosphere, sometimes fairy-tale and dreamy, sometimes abstract or real, revealing, sheet after sheet, a mood, a style, a way of living that is personal and distinctive. Knowing how to balance presence and balance with the use of patterns to add strength and character, elegance and style to the environment: this is the secret of the JV201 Murals Decor collection. All this with a new partitioning system, which represents a cornerstone of the collection. Each sheet that makes up the panel can be sold individually or in a continuous sequence, facilitating choice and supply. A broad and refined scenario composed of 21 subjects each interpreted in several color variants for a total of 84 items on vinyl support in which to find the right harmony between furnishings and decorative wall in private and collective environments. Each panel is made up of its own number of sheets in a height of 300 cm, is horizontally repeatable, washable, lightresistant, and ready for application. With the awareness that flexibility and efficiency, but also simplicity of choice and control of waste, are fundamental for designing environments, the new partitioning system designed by Jannelli&Volpi represents a further step forward in meeting the needs of customization for comfortable, elegant, and unique domestic and collective environments.