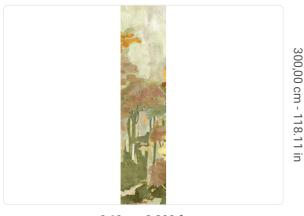

0,68 m - 2.230 ft

## Technical specifications

Width
Length
Composition
Sold by
Match
Vertical repeat
Fire rating
Strippability
Paste

SKU

40286 0,68 m - 2.230 ft 3,00 m - 9.84 ft

VINYL

PANEL - CM 68 L X 300 H

NO REPETITION 300,00 cm - 118.11 in