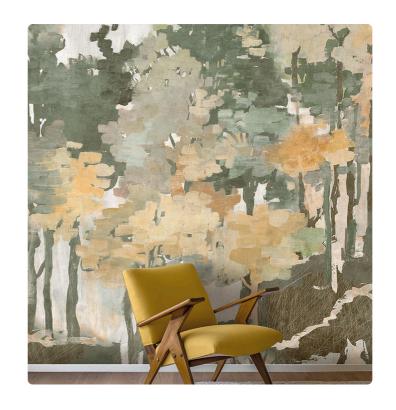

## FUNES\_SEPIA

Collection JV 201 MURALS DECOR

## Description

The JV201 Murals Decor collection by Jannelli&Volpi offers a wide choice of decorative panels to furnish and give the environment a unique atmosphere and a personalized style. True artistic jewels that immerse the environment in an era of history, in a place in the world, in a harmonious variety of colors and styles. Each panel creates a unique atmosphere, sometimes fairy-tale and dreamy, sometimes abstract or real, revealing, sheet after sheet, a mood, a style, a way of living that is personal and distinctive. Knowing how to balance presence and balance with the use of patterns to add strength and character, elegance and style to the environment: this is the secret of the JV201 Murals Decor collection. All this with a new partitioning system, which represents a cornerstone of the collection. Each sheet that makes up the panel can be sold individually or in a continuous sequence, facilitating choice and supply. A broad and refined scenario composed of 21 subjects each interpreted in several color variants for a total of 84 items on vinyl support in which to find the right harmony between furnishings and decorative wall in private and collective environments. Each panel is made up of its own number of sheets in a height of 300 cm, is horizontally repeatable, washable, lightresistant, and ready for application. With the awareness that flexibility and efficiency, but also simplicity of choice and control of waste, are fundamental for designing environments, the new partitioning system designed by Jannelli&Volpi represents a further step forward in meeting the needs of customization for comfortable, elegant, and unique domestic and collective environments.