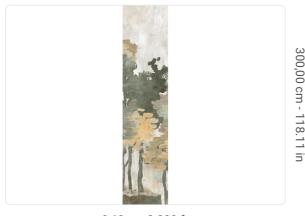

## Technical specifications

SKU
Width
Length
Composition
Sold by
Match
Vertical repeat
Fire rating
Strippability
Paste

40292 0,68 m - 2.230 ft 3,00 m - 9.84 ft

VINYL

PANEL - CM 68 L X 300 H

NO REPETITION 300,00 cm - 118.11 in