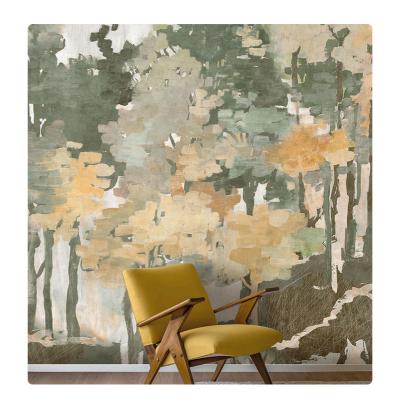

# FUNES\_SEPIA

Collection JV 201 MURALS DECOR

#### Description

The JV201 Murals Decor collection by Jannelli&Volpi offers a wide choice of decorative panels to furnish and give the environment a unique atmosphere and a personalized style. True artistic jewels that immerse the environment in an era of history, in a place in the world, in a harmonious variety of colors and styles. Each panel creates a unique atmosphere, sometimes fairy-tale and dreamy, sometimes abstract or real, revealing, sheet after sheet, a mood, a style, a way of living that is personal and distinctive. Knowing how to balance presence and balance with the use of patterns to add strength and character, elegance and style to the environment: this is the secret of the JV201 Murals Decor collection. All this with a new partitioning system, which represents a cornerstone of the collection. Each sheet that makes up the panel can be sold individually or in a continuous sequence, facilitating choice and supply. A broad and refined scenario composed of 21 subjects each interpreted in several color variants for a total of 84 items on vinyl support in which to find the right harmony between furnishings and decorative wall in private and collective environments. Each panel is made up of its own number of sheets in a height of 300 cm, is horizontally repeatable, washable, lightresistant, and ready for application. With the awareness that flexibility and efficiency, but also simplicity of choice and control of waste, are fundamental for designing environments, the new partitioning system designed by Jannelli&Volpi represents a further step forward in meeting the needs of customization for comfortable, elegant, and unique domestic and collective environments.