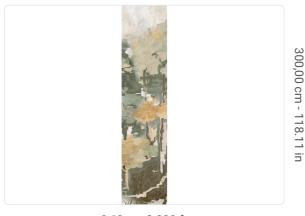

## 0,68 m - 2.230 ft

1

## Technical specifications

SKU
Width
Length
Composition
Sold by
Match
Vertical repeat
Fire rating
Strippability
Paste

40294 0.68 m - 2.2

0,68 m - 2.230 ft 3,00 m - 9.84 ft

VINYL

PANEL - CM 68 L X 300 H

NO REPETITION 300,00 cm - 118.11 in