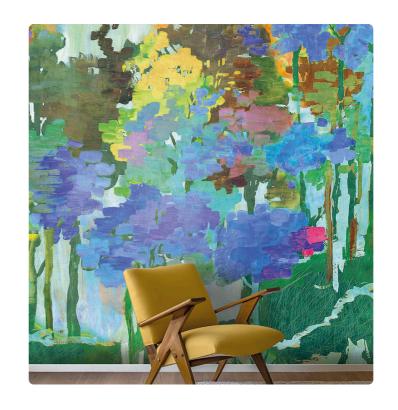

## Description

The JV201 Murals Decor collection by Jannelli&Volpi offers a wide choice of decorative panels to furnish and give the environment a unique atmosphere and a personalized style. True artistic jewels that immerse the environment in an era of history, in a place in the world, in a harmonious variety of colors and styles. Each panel creates a unique atmosphere, sometimes fairy-tale and dreamy, sometimes abstract or real, revealing, sheet after sheet, a mood, a style, a way of living that is personal and distinctive. Knowing how to balance presence and balance with the use of patterns to add strength and character, elegance and style to the environment: this is the secret of the JV201 Murals Decor collection. All this with a new partitioning system, which represents a cornerstone of the collection. Each sheet that makes up the panel can be sold individually or in a continuous sequence, facilitating choice and supply. A broad and refined scenario composed of 21 subjects each interpreted in several color variants for a total of 84 items on vinyl support in which to find the right harmony between furnishings and decorative wall in private and collective environments. Each panel is made up of its own number of sheets in a height of 300 cm, is horizontally repeatable, washable, lightresistant, and ready for application. With the awareness that flexibility and efficiency, but also simplicity of choice and control of waste, are fundamental for designing environments, the new partitioning system designed by Jannelli&Volpi represents a further step forward in meeting the needs of customization for comfortable, elegant, and unique domestic and collective environments.

## Technical specifications

SKU
Width
Length
Composition
Sold by
Match
Vertical repeat
Fire rating
Strippability
Paste

40311 0,68 m - 2.230 ft 3,00 m - 9.84 ft

VINYL

PANEL - CM 68 L X 300 H

NO REPETITION 300,00 cm - 118.11 in