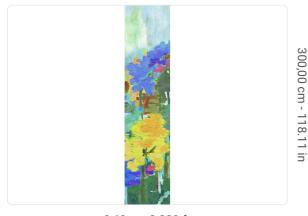

0,68 m - 2.230 ft

## Technical specifications

SKU
Width
Length
Composition
Sold by
Match
Vertical repeat
Fire rating
Strippability
Paste

40311 0,68 m - 2.230 ft 3,00 m - 9.84 ft

VINYL

PANEL - CM 68 L X 300 H

NO REPETITION 300,00 cm - 118.11 in