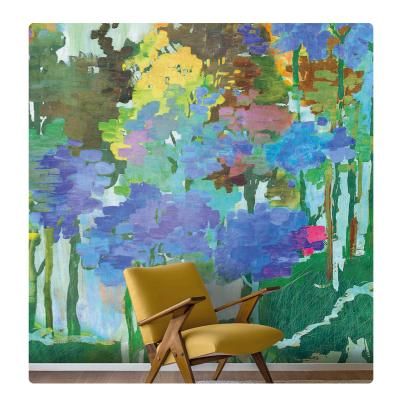

## Description

The JV201 Murals Decor collection by Jannelli&Volpi offers a wide choice of decorative panels to furnish and give the environment a unique atmosphere and a personalized style. True artistic jewels that immerse the environment in an era of history, in a place in the world, in a harmonious variety of colors and styles. Each panel creates a unique atmosphere, sometimes fairy-tale and dreamy, sometimes abstract or real, revealing, sheet after sheet, a mood, a style, a way of living that is personal and distinctive. Knowing how to balance presence and balance with the use of patterns to add strength and character, elegance and style to the environment: this is the secret of the JV201 Murals Decor collection. All this with a new partitioning system, which represents a cornerstone of the collection. Each sheet that makes up the panel can be sold individually or in a continuous sequence, facilitating choice and supply. A broad and refined scenario composed of 21 subjects each interpreted in several color variants for a total of 84 items on vinyl support in which to find the right harmony between furnishings and decorative wall in private and collective environments. Each panel is made up of its own number of sheets in a height of 300 cm, is horizontally repeatable, washable, lightresistant, and ready for application. With the awareness that flexibility and efficiency, but also simplicity of choice and control of waste, are fundamental for designing environments, the new partitioning system designed by Jannelli&Volpi represents a further step forward in meeting the needs of customization for comfortable, elegant, and unique domestic and collective environments.