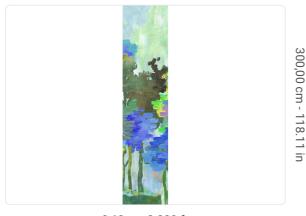

## Technical specifications

SKU
Width
Length
Composition
Sold by
Match
Vertical repeat
Fire rating
Strippability
Paste

40312 0,68 m - 2.230 ft

3,00 m - 9.84 ft

VINYL

PANEL - CM 68 L X 300 H

NO REPETITION 300,00 cm - 118.11 in