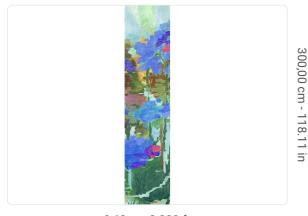

## 0,68 m - 2.230 ft

16

## Technical specifications

SKU
Width
Length
Composition
Sold by
Match
Vertical repeat
Fire rating
Strippability
Paste

40314 0.68 m - 2.2°

0,68 m - 2.230 ft 3,00 m - 9.84 ft

VINYL

PANEL - CM 68 L X 300 H

NO REPETITION 300,00 cm - 118.11 in