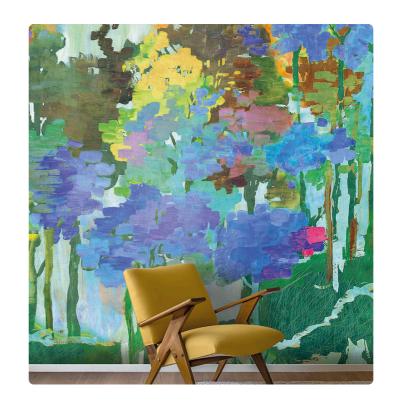

# FUNES\_MULTICOLOR

Collection JV 201 MURALS DECOR

#### Description

The JV201 Murals Decor collection by Jannelli&Volpi offers a wide choice of decorative panels to furnish and give the environment a unique atmosphere and a personalized style. True artistic jewels that immerse the environment in an era of history, in a place in the world, in a harmonious variety of colors and styles. Each panel creates a unique atmosphere, sometimes fairy-tale and dreamy, sometimes abstract or real, revealing, sheet after sheet, a mood, a style, a way of living that is personal and distinctive. Knowing how to balance presence and balance with the use of patterns to add strength and character, elegance and style to the environment: this is the secret of the JV201 Murals Decor collection. All this with a new partitioning system, which represents a cornerstone of the collection. Each sheet that makes up the panel can be sold individually or in a continuous sequence, facilitating choice and supply. A broad and refined scenario composed of 21 subjects each interpreted in several color variants for a total of 84 items on vinyl support in which to find the right harmony between furnishings and decorative wall in private and collective environments. Each panel is made up of its own number of sheets in a height of 300 cm, is horizontally repeatable, washable, lightresistant, and ready for application. With the awareness that flexibility and efficiency, but also simplicity of choice and control of waste, are fundamental for designing environments, the new partitioning system designed by Jannelli&Volpi represents a further step forward in meeting the needs of customization for comfortable, elegant, and unique domestic and collective environments.