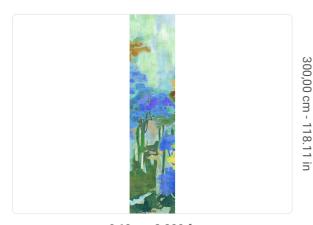

## Technical specifications

Width
Length
Composition
Sold by
Match
Vertical repeat
Fire rating
Strippability
Paste

SKU

40316 0,68 m - 2.230 ft

3,00 m - 9.84 ft

VINYL

PANEL - CM 68 L X 300 H

NO REPETITION 300,00 cm - 118.11 in