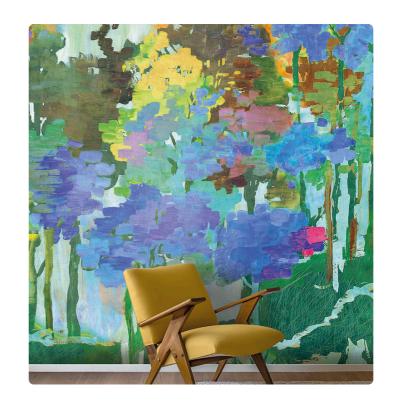

## FUNES\_MULTICOLOR

Collection JV 201 MURALS DECOR

## Description

The JV201 Murals Decor collection by Jannelli&Volpi offers a wide choice of decorative panels to furnish and give the environment a unique atmosphere and a personalized style. True artistic jewels that immerse the environment in an era of history, in a place in the world, in a harmonious variety of colors and styles. Each panel creates a unique atmosphere, sometimes fairy-tale and dreamy, sometimes abstract or real, revealing, sheet after sheet, a mood, a style, a way of living that is personal and distinctive. Knowing how to balance presence and balance with the use of patterns to add strength and character, elegance and style to the environment: this is the secret of the JV201 Murals Decor collection. All this with a new partitioning system, which represents a cornerstone of the collection. Each sheet that makes up the panel can be sold individually or in a continuous sequence, facilitating choice and supply. A broad and refined scenario composed of 21 subjects each interpreted in several color variants for a total of 84 items on vinyl support in which to find the right harmony between furnishings and decorative wall in private and collective environments. Each panel is made up of its own number of sheets in a height of 300 cm, is horizontally repeatable, washable, lightresistant, and ready for application. With the awareness that flexibility and efficiency, but also simplicity of choice and control of waste, are fundamental for designing environments, the new partitioning system designed by Jannelli&Volpi represents a further step forward in meeting the needs of customization for comfortable, elegant, and unique domestic and collective environments.