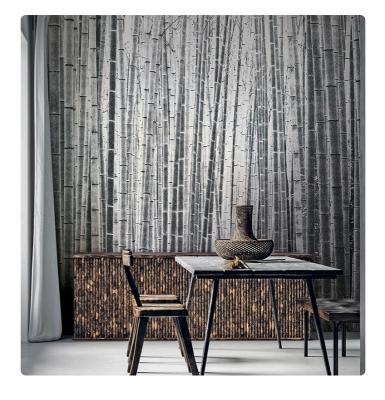

## ARASHIYMA\_BLACK

Collection JV 201 MURALS DECOR

## Description

The JV201 Murals Decor collection by Jannelli&Volpi offers a wide choice of decorative panels to furnish and give the environment a unique atmosphere and a personalized style. True artistic jewels that immerse the environment in an era of history, in a place in the world, in a harmonious variety of colors and styles. Each panel creates a unique atmosphere, sometimes fairy-tale and dreamy, sometimes abstract or real, revealing, sheet after sheet, a mood, a style, a way of living that is personal and distinctive. Knowing how to balance presence and balance with the use of patterns to add strength and character, elegance and style to the environment: this is the secret of the JV201 Murals Decor collection. All this with a new partitioning system, which represents a cornerstone of the collection. Each sheet that makes up the panel can be sold individually or in a continuous sequence, facilitating choice and supply. A broad and refined scenario composed of 21 subjects each interpreted in several color variants for a total of 84 items on vinyl support in which to find the right harmony between furnishings and decorative wall in private and collective environments. Each panel is made up of its own number of sheets in a height of 300 cm, is horizontally repeatable, washable, lightresistant, and ready for application. With the awareness that flexibility and efficiency, but also simplicity of choice and control of waste, are fundamental for designing environments, the new partitioning system designed by Jannelli&Volpi represents a further step forward in meeting the needs of customization for comfortable, elegant, and unique domestic and collective environments.

40320 4,08 m - 13.382 ft 3,00 m - 9.84 ft VINYL PANEL - CM 408 L X 300 H 300,00 cm - 118.11 in REPEATABLE 300,00 cm - 118.11 in B-S2,D0 STRIPPABLE PASTE THE WALL

300,00 cm - 118.

5

k