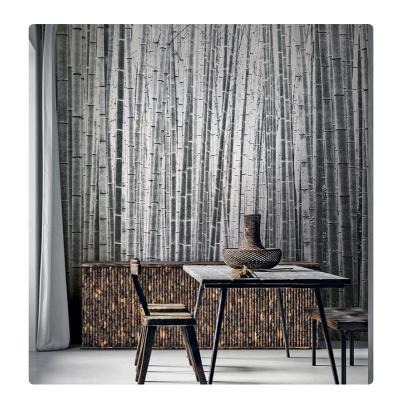

## ARASHIYMA\_BLACK

Collection JV 201 MURALS DECOR

## Description

The JV201 Murals Decor collection by Jannelli&Volpi offers a wide choice of decorative panels to furnish and give the environment a unique atmosphere and a personalized style. True artistic jewels that immerse the environment in an era of history, in a place in the world, in a harmonious variety of colors and styles. Each panel creates a unique atmosphere, sometimes fairy-tale and dreamy, sometimes abstract or real, revealing, sheet after sheet, a mood, a style, a way of living that is personal and distinctive. Knowing how to balance presence and balance with the use of patterns to add strength and character, elegance and style to the environment: this is the secret of the JV201 Murals Decor collection. All this with a new partitioning system, which represents a cornerstone of the collection. Each sheet that makes up the panel can be sold individually or in a continuous sequence, facilitating choice and supply. A broad and refined scenario composed of 21 subjects each interpreted in several color variants for a total of 84 items on vinyl support in which to find the right harmony between furnishings and decorative wall in private and collective environments. Each panel is made up of its own number of sheets in a height of 300 cm, is horizontally repeatable, washable, lightresistant, and ready for application. With the awareness that flexibility and efficiency, but also simplicity of choice and control of waste, are fundamental for designing environments, the new partitioning system designed by Jannelli&Volpi represents a further step forward in meeting the needs of customization for comfortable, elegant, and unique domestic and collective environments.