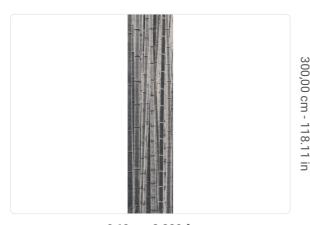

## Technical specifications

Width
Length
Composition
Sold by
Match
Vertical repeat
Fire rating
Strippability
Paste

SKU

Recommended glue

40322

0,68 m - 2.230 ft 3,00 m - 9.84 ft

VINYL

PANEL - CM 68 L X 300 H

NO REPETITION 300,00 cm - 118.11 in

B-S2,D0 STRIPPABLE PASTE THE WALL

JV ADHESJVE OR JV ADHESJVE CONTRACT SUPER STRONG