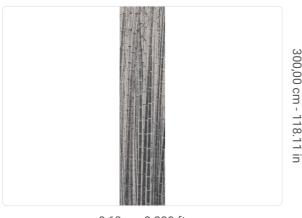

## 0,68 m - 2.230 ft

Technical specifications

SKU
Width
Length
Composition
Sold by
Match
Vertical repeat
Fire rating
Strippability
Paste

40323 0,68 m - 2.230 ft

3,00 m - 9.84 ft

VINYL

PANEL - CM 68 L X 300 H

NO REPETITION 300,00 cm - 118.11 in

B-S2,D0 STRIPPABLE PASTE THE WALL

Colors (7)

**E**-

16