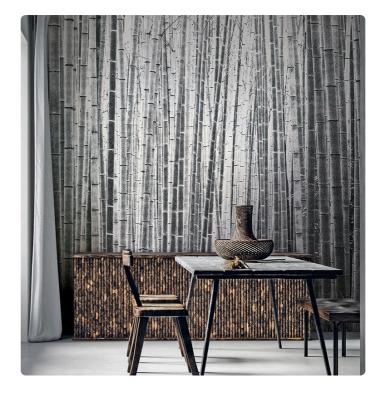

## ARASHIYMA\_BLACK

Collection JV 201 MURALS DECOR

## Description

The JV201 Murals Decor collection by Jannelli&Volpi offers a wide choice of decorative panels to furnish and give the environment a unique atmosphere and a personalized style. True artistic jewels that immerse the environment in an era of history, in a place in the world, in a harmonious variety of colors and styles. Each panel creates a unique atmosphere, sometimes fairy-tale and dreamy, sometimes abstract or real, revealing, sheet after sheet, a mood, a style, a way of living that is personal and distinctive. Knowing how to balance presence and balance with the use of patterns to add strength and character, elegance and style to the environment: this is the secret of the JV201 Murals Decor collection. All this with a new partitioning system, which represents a cornerstone of the collection. Each sheet that makes up the panel can be sold individually or in a continuous sequence, facilitating choice and supply. A broad and refined scenario composed of 21 subjects each interpreted in several color variants for a total of 84 items on vinyl support in which to find the right harmony between furnishings and decorative wall in private and collective environments. Each panel is made up of its own number of sheets in a height of 300 cm, is horizontally repeatable, washable, lightresistant, and ready for application. With the awareness that flexibility and efficiency, but also simplicity of choice and control of waste, are fundamental for designing environments, the new partitioning system designed by Jannelli&Volpi represents a further step forward in meeting the needs of customization for comfortable, elegant, and unique domestic and collective environments.