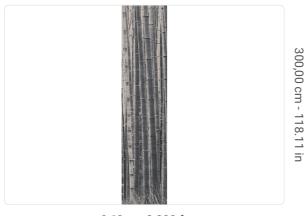

0,68 m - 2.230 ft

## Technical specifications

SKU
Width
Length
Composition
Sold by
Match
Vertical repeat
Fire rating
Strippability
Paste

40325 0,68 m - 2.230 ft 3,00 m - 9.84 ft

VINYL

PANEL - CM 68 L X 300 H

NO REPETITION 300,00 cm - 118.11 in