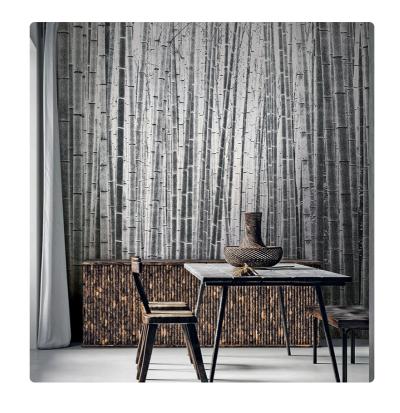

## ARASHIYMA\_BLACK

Collection JV 201 MURALS DECOR

## Description

The JV201 Murals Decor collection by Jannelli&Volpi offers a wide choice of decorative panels to furnish and give the environment a unique atmosphere and a personalized style. True artistic jewels that immerse the environment in an era of history, in a place in the world, in a harmonious variety of colors and styles. Each panel creates a unique atmosphere, sometimes fairy-tale and dreamy, sometimes abstract or real, revealing, sheet after sheet, a mood, a style, a way of living that is personal and distinctive. Knowing how to balance presence and balance with the use of patterns to add strength and character, elegance and style to the environment: this is the secret of the JV201 Murals Decor collection. All this with a new partitioning system, which represents a cornerstone of the collection. Each sheet that makes up the panel can be sold individually or in a continuous sequence, facilitating choice and supply. A broad and refined scenario composed of 21 subjects each interpreted in several color variants for a total of 84 items on vinyl support in which to find the right harmony between furnishings and decorative wall in private and collective environments. Each panel is made up of its own number of sheets in a height of 300 cm, is horizontally repeatable, washable, lightresistant, and ready for application. With the awareness that flexibility and efficiency, but also simplicity of choice and control of waste, are fundamental for designing environments, the new partitioning system designed by Jannelli&Volpi represents a further step forward in meeting the needs of customization for comfortable, elegant, and unique domestic and collective environments.