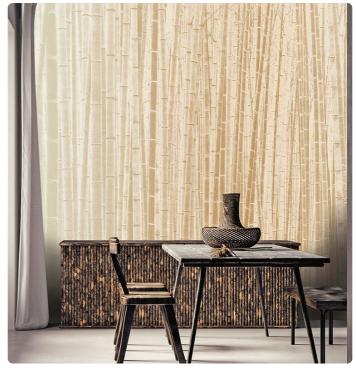

## Description

The JV201 Murals Decor collection by Jannelli&Volpi offers a wide choice of decorative panels to furnish and give the environment a unique atmosphere and a personalized style. True artistic jewels that immerse the environment in an era of history, in a place in the world, in a harmonious variety of colors and styles. Each panel creates a unique atmosphere, sometimes fairy-tale and dreamy, sometimes abstract or real, revealing, sheet after sheet, a mood, a style, a way of living that is personal and distinctive. Knowing how to balance presence and balance with the use of patterns to add strength and character, elegance and style to the environment: this is the secret of the JV201 Murals Decor collection. All this with a new partitioning system, which represents a cornerstone of the collection. Each sheet that makes up the panel can be sold individually or in a continuous sequence, facilitating choice and supply. A broad and refined scenario composed of 21 subjects each interpreted in several color variants for a total of 84 items on vinyl support in which to find the right harmony between furnishings and decorative wall in private and collective environments. Each panel is made up of its own number of sheets in a height of 300 cm, is horizontally repeatable, washable, lightresistant, and ready for application. With the awareness that flexibility and efficiency, but also simplicity of choice and control of waste, are fundamental for designing environments, the new partitioning system designed by Jannelli&Volpi represents a further step forward in meeting the needs of customization for comfortable, elegant, and unique domestic and collective environments.

40330 4,08 m - 13.382 ft 3,00 m - 9.84 ft VINYL PANEL - CM 408 L X 300 H 300,00 cm - 118.11 in REPEATABLE 300,00 cm - 118.11 in B-S2,D0 STRIPPABLE PASTE THE WALL

300,00 cm - 118.11 ir

l.

++