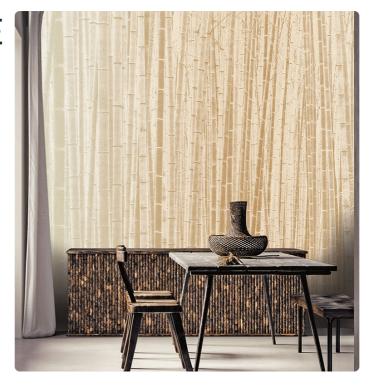

## ARASHIYMA\_SUNRISE

Collection JV 201 MURALS DECOR

## Description

The JV201 Murals Decor collection by Jannelli&Volpi offers a wide choice of decorative panels to furnish and give the environment a unique atmosphere and a personalized style. True artistic jewels that immerse the environment in an era of history, in a place in the world, in a harmonious variety of colors and styles. Each panel creates a unique atmosphere, sometimes fairy-tale and dreamy, sometimes abstract or real, revealing, sheet after sheet, a mood, a style, a way of living that is personal and distinctive. Knowing how to balance presence and balance with the use of patterns to add strength and character, elegance and style to the environment: this is the secret of the JV201 Murals Decor collection. All this with a new partitioning system, which represents a cornerstone of the collection. Each sheet that makes up the panel can be sold individually or in a continuous sequence, facilitating choice and supply. A broad and refined scenario composed of 21 subjects each interpreted in several color variants for a total of 84 items on vinyl support in which to find the right harmony between furnishings and decorative wall in private and collective environments. Each panel is made up of its own number of sheets in a height of 300 cm, is horizontally repeatable, washable, lightresistant, and ready for application. With the awareness that flexibility and efficiency, but also simplicity of choice and control of waste, are fundamental for designing environments, the new partitioning system designed by Jannelli&Volpi represents a further step forward in meeting the needs of customization for comfortable, elegant, and unique domestic and collective environments.