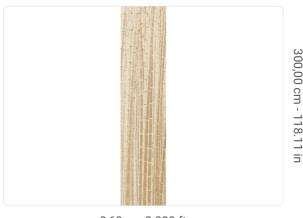

0,68 m - 2.230 ft

## Technical specifications

SKU
Width
Length
Composition
Sold by
Match
Vertical repeat
Fire rating
Strippability
Paste

40333

0,68 m - 2.230 ft 3,00 m - 9.84 ft

 $\forall \mathsf{INYL}$ 

PANEL - CM 68 L X 300 H

NO REPETITION 300,00 cm - 118.11 in

B-S2,D0 STRIPPABLE PASTE THE WALL

Colors (7)

**II** 

16