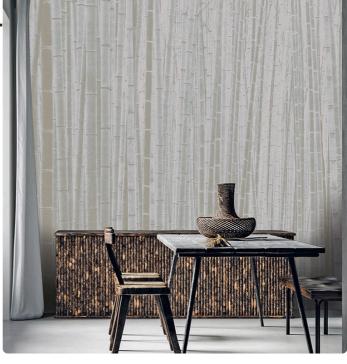

## ARASHIYMA\_NEUTRAL

Collection JV 201 MURALS DECOR

## Description

The JV201 Murals Decor collection by Jannelli&Volpi offers a wide choice of decorative panels to furnish and give the environment a unique atmosphere and a personalized style. True artistic jewels that immerse the environment in an era of history, in a place in the world, in a harmonious variety of colors and styles. Each panel creates a unique atmosphere, sometimes fairy-tale and dreamy, sometimes abstract or real, revealing, sheet after sheet, a mood, a style, a way of living that is personal and distinctive. Knowing how to balance presence and balance with the use of patterns to add strength and character, elegance and style to the environment: this is the secret of the JV201 Murals Decor collection. All this with a new partitioning system, which represents a cornerstone of the collection. Each sheet that makes up the panel can be sold individually or in a continuous sequence, facilitating choice and supply. A broad and refined scenario composed of 21 subjects each interpreted in several color variants for a total of 84 items on vinyl support in which to find the right harmony between furnishings and decorative wall in private and collective environments. Each panel is made up of its own number of sheets in a height of 300 cm, is horizontally repeatable, washable, lightresistant, and ready for application. With the awareness that flexibility and efficiency, but also simplicity of choice and control of waste, are fundamental for designing environments, the new partitioning system designed by Jannelli&Volpi represents a further step forward in meeting the needs of customization for comfortable, elegant, and unique domestic and collective environments.