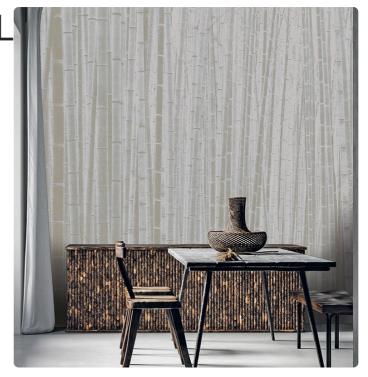

## ARASHIYMA\_NEUTRAL

Collection JV 201 MURALS DECOR

## Description

The JV201 Murals Decor collection by Jannelli&Volpi offers a wide choice of decorative panels to furnish and give the environment a unique atmosphere and a personalized style. True artistic jewels that immerse the environment in an era of history, in a place in the world, in a harmonious variety of colors and styles. Each panel creates a unique atmosphere, sometimes fairy-tale and dreamy, sometimes abstract or real, revealing, sheet after sheet, a mood, a style, a way of living that is personal and distinctive. Knowing how to balance presence and balance with the use of patterns to add strength and character, elegance and style to the environment: this is the secret of the JV201 Murals Decor collection. All this with a new partitioning system, which represents a cornerstone of the collection. Each sheet that makes up the panel can be sold individually or in a continuous sequence, facilitating choice and supply. A broad and refined scenario composed of 21 subjects each interpreted in several color variants for a total of 84 items on vinyl support in which to find the right harmony between furnishings and decorative wall in private and collective environments. Each panel is made up of its own number of sheets in a height of 300 cm, is horizontally repeatable, washable, lightresistant, and ready for application. With the awareness that flexibility and efficiency, but also simplicity of choice and control of waste, are fundamental for designing environments, the new partitioning system designed by Jannelli&Volpi represents a further step forward in meeting the needs of customization for comfortable, elegant, and unique domestic and collective environments.