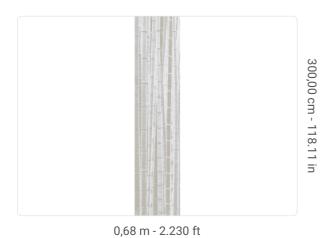

## Technical specifications

Width
Length
Composition
Sold by
Match
Vertical repeat
Fire rating
Strippability
Paste

SKU

40342 0,68 m - 2.230 ft 3,00 m - 9.84 ft

VINYL

PANEL - CM 68 L X 300 H

NO REPETITION 300,00 cm - 118.11 in