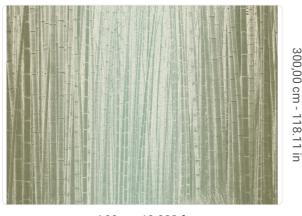

4,08 m - 13.382 ft

**→** (=

16

## Technical specifications

SKU Width Length Composition

Sold by Repeat

Match Vertical repeat

Fire rating Strippability

Paste

40350

4,08 m - 13.382 ft 3,00 m - 9.84 ft

VINYL

PANEL - CM 408 L X 300 H 300.00 cm - 118.11 in

REPEATABLE

300,00 cm - 118.11 in

B-S2,D0 STRIPPABLF PASTE THE WALL

Colors (7)