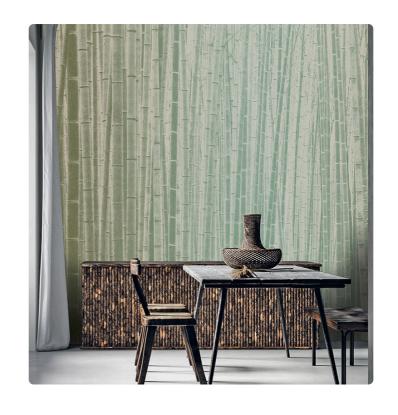

## ARASHIYMA\_SAGE

Collection JV 201 MURALS DECOR

## Description

The JV201 Murals Decor collection by Jannelli&Volpi offers a wide choice of decorative panels to furnish and give the environment a unique atmosphere and a personalized style. True artistic jewels that immerse the environment in an era of history, in a place in the world, in a harmonious variety of colors and styles. Each panel creates a unique atmosphere, sometimes fairy-tale and dreamy, sometimes abstract or real, revealing, sheet after sheet, a mood, a style, a way of living that is personal and distinctive. Knowing how to balance presence and balance with the use of patterns to add strength and character, elegance and style to the environment: this is the secret of the JV201 Murals Decor collection. All this with a new partitioning system, which represents a cornerstone of the collection. Each sheet that makes up the panel can be sold individually or in a continuous sequence, facilitating choice and supply. A broad and refined scenario composed of 21 subjects each interpreted in several color variants for a total of 84 items on vinyl support in which to find the right harmony between furnishings and decorative wall in private and collective environments. Each panel is made up of its own number of sheets in a height of 300 cm, is horizontally repeatable, washable, lightresistant, and ready for application. With the awareness that flexibility and efficiency, but also simplicity of choice and control of waste, are fundamental for designing environments, the new partitioning system designed by Jannelli&Volpi represents a further step forward in meeting the needs of customization for comfortable, elegant, and unique domestic and collective environments.