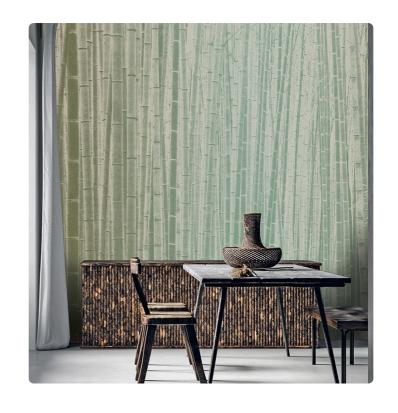

## ARASHIYMA\_SAGE

Collection JV 201 MURALS DECOR

## Description

The JV201 Murals Decor collection by Jannelli&Volpi offers a wide choice of decorative panels to furnish and give the environment a unique atmosphere and a personalized style. True artistic jewels that immerse the environment in an era of history, in a place in the world, in a harmonious variety of colors and styles. Each panel creates a unique atmosphere, sometimes fairy-tale and dreamy, sometimes abstract or real, revealing, sheet after sheet, a mood, a style, a way of living that is personal and distinctive. Knowing how to balance presence and balance with the use of patterns to add strength and character, elegance and style to the environment: this is the secret of the JV201 Murals Decor collection. All this with a new partitioning system, which represents a cornerstone of the collection. Each sheet that makes up the panel can be sold individually or in a continuous sequence, facilitating choice and supply. A broad and refined scenario composed of 21 subjects each interpreted in several color variants for a total of 84 items on vinyl support in which to find the right harmony between furnishings and decorative wall in private and collective environments. Each panel is made up of its own number of sheets in a height of 300 cm, is horizontally repeatable, washable, lightresistant, and ready for application. With the awareness that flexibility and efficiency, but also simplicity of choice and control of waste, are fundamental for designing environments, the new partitioning system designed by Jannelli&Volpi represents a further step forward in meeting the needs of customization for comfortable, elegant, and unique domestic and collective environments.