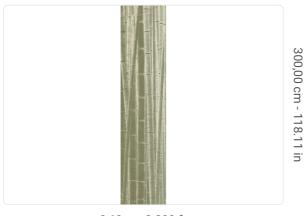

0,68 m - 2.230 ft

## Technical specifications

SKU
Width
Length
Composition
Sold by
Match
Vertical repeat
Fire rating
Strippability
Paste

40351 0,68 m - 2.

0,68 m - 2.230 ft 3,00 m - 9.84 ft

VINYL

PANEL - CM 68 L X 300 H

NO REPETITION 300,00 cm - 118.11 in